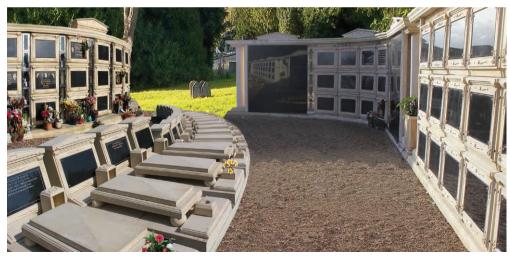

Community & Individual Family Interment Solutions

 A welters<sup>®</sup> Cemetery Village<sup>®</sup> typically comprises of a combination of above and below ground interment provisions for full body and/or cremated remains
 They can include family and community mausolea, burial chambers, sarcophagi, cremation memorials and more

#### welters<sup>®</sup> Cemetery Village

An example Cemetery Village work in progress, incorporating below ground burial chambers, memorials, mausolea & ashes interment niches. The scheme produces full body and cremated remains interment opportunities within an attractive, peaceful setting.