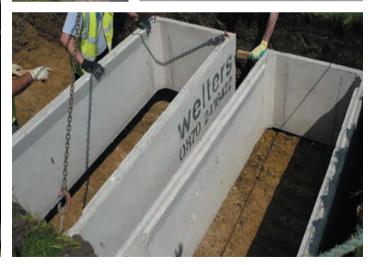

#### welters<sup>®</sup> Burial Chamber Range

#### Super Grande Double Burial Chamber

- Reinforced concrete burial chamber for full body interment
- Extra large Double depth grande chamber offers two extra large interment opportunities for over size caskets