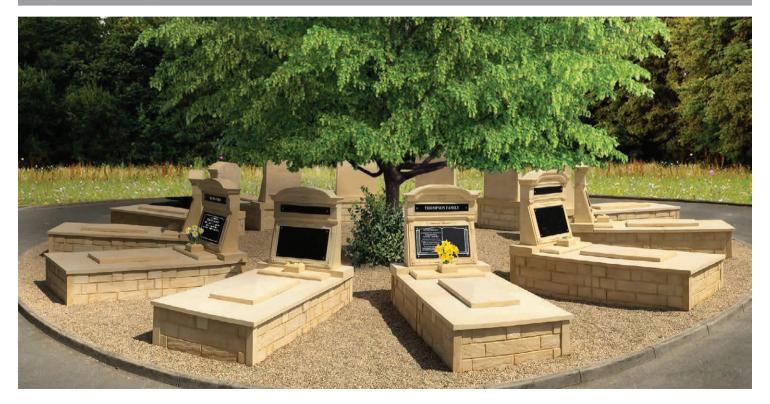

#### **Multiple Interment Burial Systems**

Multiple interment burial systems installed partially above ground. The layout configuration of these units reflects the 12 points of a clock, enhancing the round area of land and creating 36 additional full body interment opportunities.