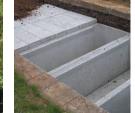

t Solutions**

**welters**<sup>®</sup> supply single interment burial chambers and rings (a chamber with no bottom) which are suitable for Muslim interment. Please contact us for further information.









#### **Grande Double Burial Chamber**

- Reinforced concrete burial chamber for full body interment
- Double depth grande
  chamber offers two interment
  opportunities
- Can be extended above ground to provide additional space if required





#### Super Grande Double Burial Chamber

- Reinforced concrete burial chamber for full body interment
- Extra large Double depth grande chamber offers two extra large interment opportunities for over size caskets

• The 720mm extension ring affords the opportunity to offer full body interment with earthen base



#### 720mm Extension Ring







 These units can also be utilised to extend the height and number of interments of welters<sup>®</sup> single and grande double chambers





#### 100mm Extension Ring

- The 100mm extension ring affords the opportunity to offer full body interment with earthen base
- Can also be utilised to extend the height and number of interments of welters<sup>®</sup> single and grande double chambers



 These units can be installed by hand where access to the grave is not possible with machinery





 Any number of units can be used to reach required height/ depth







#### welters<sup>®</sup> Woodland Orb Memorials

Available in 1, 2 or 4 cremated remains interment options or as a memorial only. Can be supplied with embellished stone or granite tablets.

Made in Britain.





#### Woodland Orbs