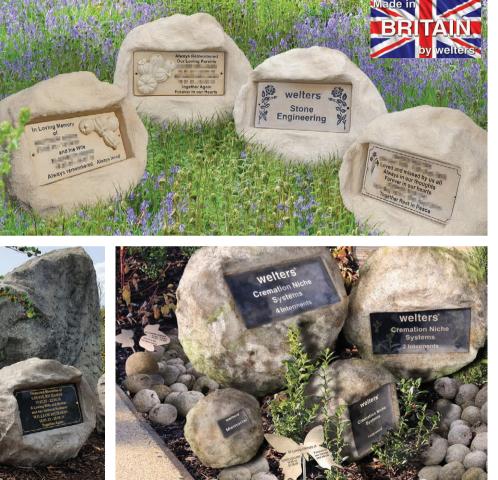

We encourage the growth of plants and wild flowers behind and amongst the orbs. We enjoy experimenting with different environments to survey how they interact and affect the stone.

As with our Stone Memorial Orbs, our Border Stone Orbs are full of character and are one of our most eye-catching products.

welters<sup>®</sup> Border Stone is incorporated in product produced by welters<sup>®</sup> under their Environmental Umbrella which is renowned globally.

Border Stone is not only a fully matured natural phenomena but when utilised with Environmental elements and **welters**<sup>®</sup> craft experience, the full potential benefit of the concept is revealed.

**welters**<sup>®</sup> Border Stone, which is deposited in almost any colour, is often revealed with bold stripes in a magical strata or web of glorious artistry which remains forever, and only muted over time by nature itself.