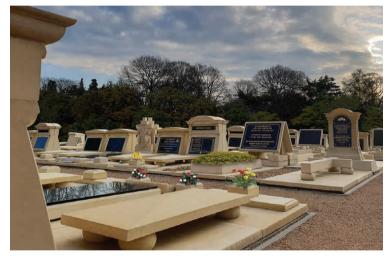

Community & Individual Family Interment Solutions

 A welters<sup>®</sup> Cemetery Village<sup>®</sup> typically comprises of a combination of above and below ground interment provisions for full body and/or cremated remains
 They can include family and community mausolea, burial chambers, sarcophagi, cremation memorials and more

#### welters<sup>®</sup> Cemetery Village

An example Cemetery Village work in progress, incorporating below ground burial chambers, memorials, mausolea & ashes interment niches. The scheme produces full body and cremated remains interment opportunities within an attractive, peaceful setting.