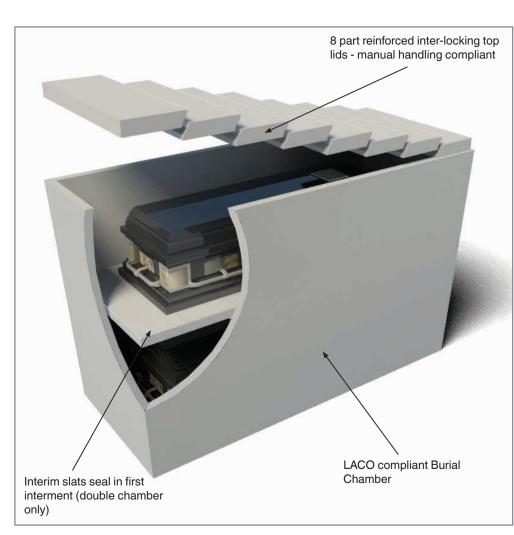

#### **Grande Double Burial Chamber**

- Reinforced concrete burial chamber for full body interment
- Double depth grande
  chamber offers two interment
  opportunities
- Can be extended above ground to provide additional space if required

#### Super Grande Double Burial Chamber

- Reinforced concrete burial chamber for full body interment
- Extra large Double depth grande chamber offers two extra large interment opportunities for over size caskets

• The 720mm extension ring affords the opportunity to offer full body interment with earthen base