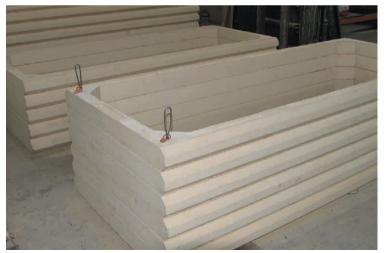

#### **Grande Double Burial Chamber**

- Reinforced concrete burial chamber for full body interment
- Double depth grande
  chamber offers two interment
  opportunities
- Can be extended above ground to provide additional space if required

#### Super Grande Double Burial Chamber

- Reinforced concrete burial chamber for full body interment
- Extra large Double depth grande chamber offers two extra large interment opportunities for over size caskets