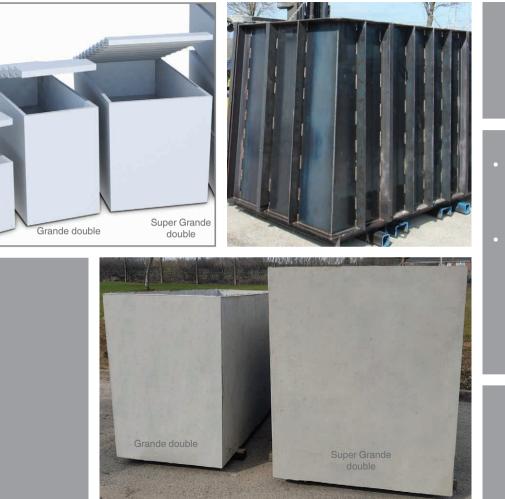

#### **Grande Double Burial Chamber**

- Reinforced concrete burial chamber for full body interment
- Double depth grande
  chamber offers two interment
  opportunities
- Can be extended above ground to provide additional space if required

#### Super Grande Double Burial Chamber

- Reinforced concrete burial chamber for full body interment
- Extra large Double depth grande chamber offers two extra large interment opportunities for over size caskets