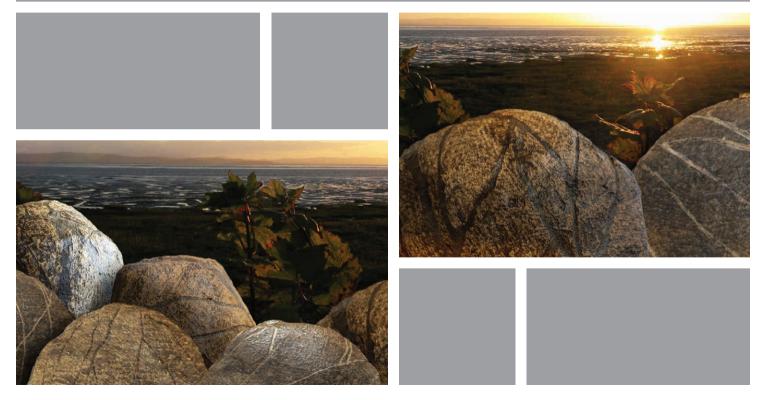

We encourage the growth of plants and wild flowers behind and amongst the orbs. We enjoy experimenting with different environments to survey how they interact and affect the stone.

As with our Stone Memorial Orbs, our Border Stone Orbs are full of character and are one of our most eye-catching products.

welters<sup>®</sup> Border Stone is incorporated in product produced by welters<sup>®</sup> under their Environmental Umbrella which is renowned globally.

Border Stone is not only a fully matured natural phenomena but when utilised with Environmental elements and **welters**<sup>®</sup> craft experience, the full potential benefit of the concept is revealed.

**welters**<sup>®</sup> Border Stone, which is deposited in almost any colour, is often revealed with bold stripes in a magical strata or web of glorious artistry which remains forever, and only muted over time by nature itself.

A truly unique & priceless result enhanced only by the retardation of the ice cap so many moons ago.