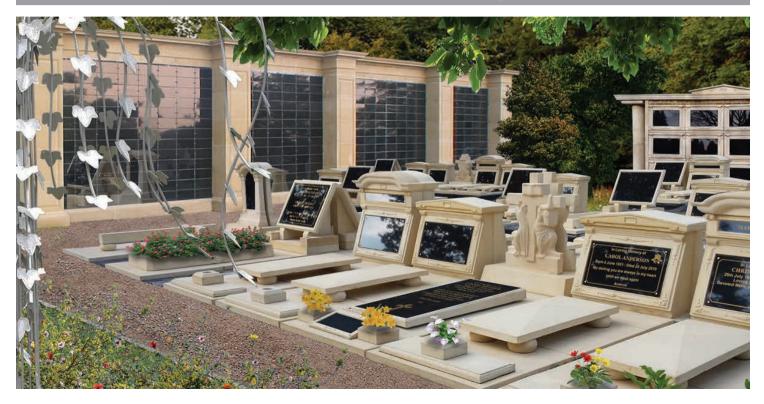

#### **Memorial Options**

Environmentally advanced memorial options, available on a one-off bespoke basis or in large order quantities. Memorials can be installed over multi-interment burial chamber options if required.