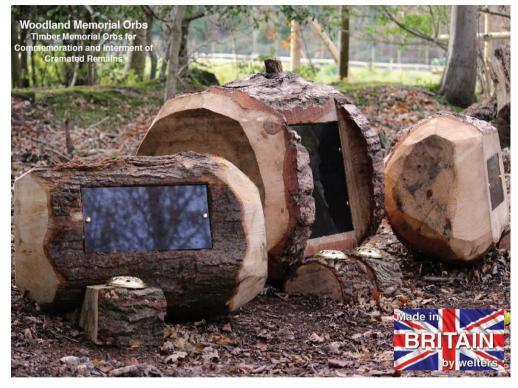

#### welters<sup>®</sup> Woodland Orb Memorials

Available in 1, 2 or 4 cremated remains interment options or as a memorial only. Can be supplied with embellished stone or granite tablets.

Made in Britain.

#### Woodland Orbs set in woodland at Whithaugh

welters organisation worldwide