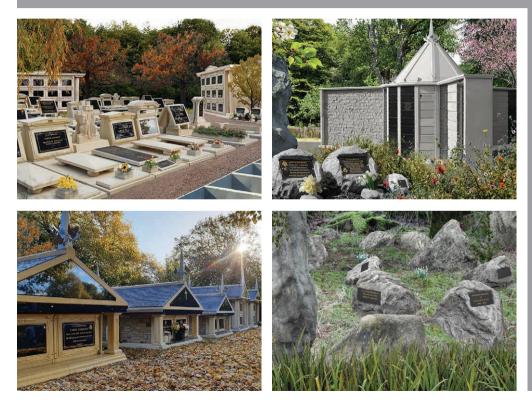

Community & Individual Family Interment Solutions

 A welters<sup>®</sup> Cemetery Village<sup>®</sup> typically comprises of a combination of above and below ground interment provisions for full body and/or cremated remains
 They can include family and community mausolea, burial chambers, sarcophagi, cremation memorials and more

#### welters<sup>®</sup> Cemetery Village

An example Cemetery Village work in progress, incorporating below ground burial chambers, memorials, mausolea & ashes interment niches. The scheme produces full body and cremated remains interment opportunities within an attractive, peaceful setting.

#### **Memorial Options**

Environmentally advanced memorial options, available on a one-off bespoke basis or in large order quantities. Memorials can be installed over multi-interment burial chamber options if required.