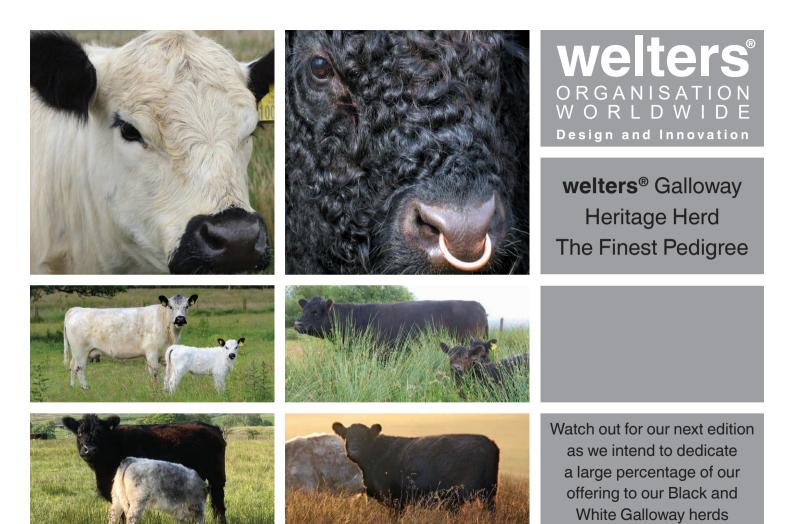

#### welters<sup>®</sup> Woodland Orb Memorials

Available in 1, 2 or 4 cremated remains interment options or as a memorial only. Can be supplied with embellished stone or granite tablets.

Made in Britain.

#### Woodland Orbs set in woodland at Whithaugh

welters organisation worldwide

#### welters<sup>®</sup> Orb Memorials

Available in 1, 2 or 4 cremated remains interment options or as a memorial only. Can be supplied with embellished stone or granite tablets.

Made in Britain with British Stone and British Manufacturing teamwork.