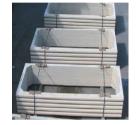

#### welters<sup>®</sup> Burial Chamber Range

#### **Grande Double Burial Chamber**

- Reinforced concrete burial chamber for full body interment
- Double depth grande
  chamber offers two interment
  opportunities
- Can be extended above ground to provide additional space if required

#### Super Grande Double Burial Chamber

- Reinforced concrete burial chamber for full body interment
- Extra large Double depth grande chamber offers two extra large interment opportunities for over size caskets