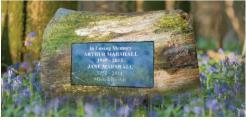

#### welters<sup>®</sup> Orb Memorials

Available in 1, 2 or 4 cremated remains interment options or as a memorial only. Can be supplied with embellished stone or granite tablets.

Made in Britain with British Stone and British Manufacturing teamwork.