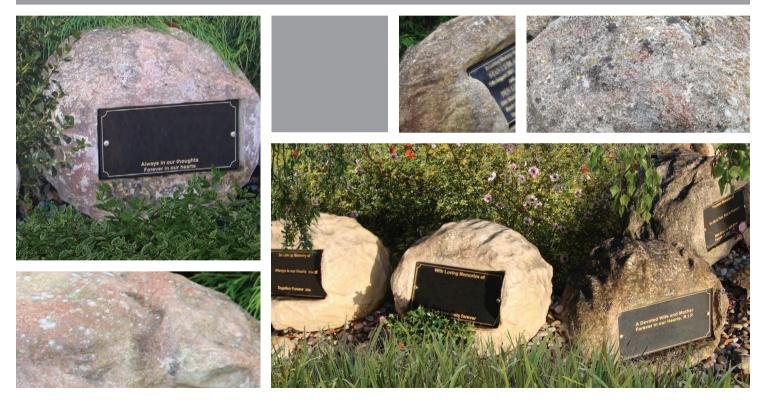

Our Stone Memorial Orbs have proved to be a successful product for many years now which allows us to view and analyse how they are aging.

## You can see that the orbs are gaining extra character as they mature in their environment.

Dependent upon their location and the nature that surrounds them, the surface of the orbs can take on a mottled, extremely attractive, appearance.

No two orbs age exactly in the same way and we will often find two orbs sitting side by side and looking completely different.

Whilst we are happy with the clean and attractive finish of the orbs when supplied, we also marvel at the unique character of each orbs as it matures.