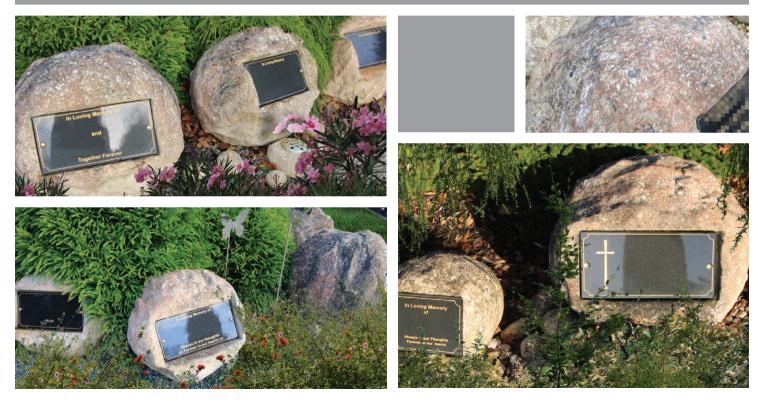

Our Stone Memorial Orbs have proved to be a successful product for many years now which allows us to view and analyse how they are aging.

## You can see that the orbs are gaining extra character as they mature in their environment.

Dependent upon their location and the nature that surrounds them, the surface of the orbs can take on a mottled, extremely attractive, appearance.

No two orbs age exactly in the same way and we will often find two orbs sitting side by side and looking completely different.

Whilst we are happy with the clean and attractive finish of the orbs when supplied, we also marvel at the unique character of each orbs as it matures.