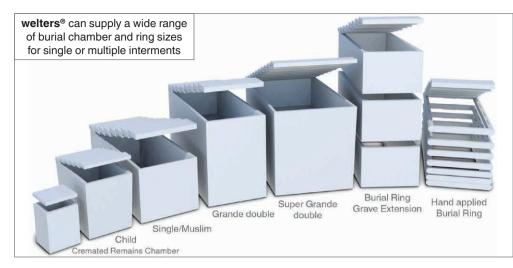

#### welters<sup>®</sup> Burial Chamber Range

#### **Muslim Interment Solutions**

**welters**<sup>®</sup> supply single interment burial chambers and rings (a chamber with no bottom) which are suitable for Muslim interment. Please contact us for further information.

#### **Grande Double Burial Chamber**

- Reinforced concrete burial chamber for full body interment
- Double depth grande
  chamber offers two interment
  opportunities
- Can be extended above ground to provide additional space if required

#### Super Grande Double Burial Chamber

- Reinforced concrete burial chamber for full body interment
- Extra large Double depth grande chamber offers two extra large interment opportunities for over size caskets

#### 720mm Extension Ring

 These units can also be utilised to extend the height and number of interments of welters<sup>®</sup> single and grande double chambers

#### 100mm Extension Ring

- The 100mm extension ring affords the opportunity to offer full body interment with earthen base
- Can also be utilised to extend the height and number of interments of welters<sup>®</sup> single and grande double chambers