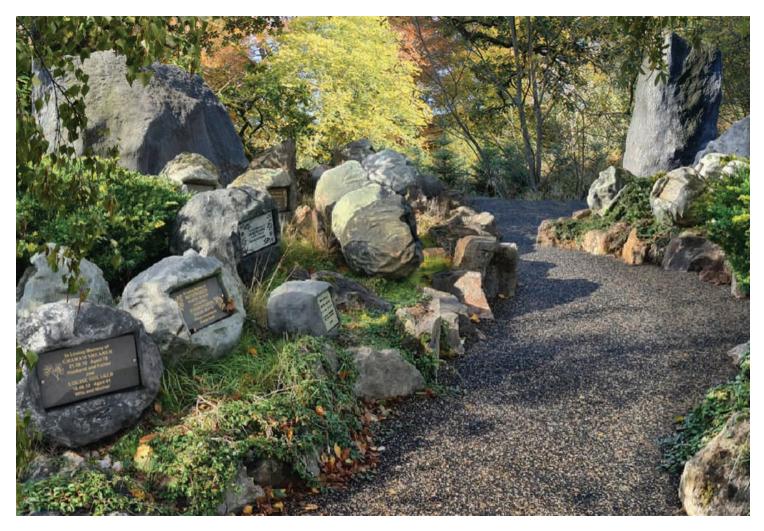

#### welters<sup>®</sup> Woodland Orb Memorials

Available in 1, 2 or 4 cremated remains interment options or as a memorial only. Can be supplied with embellished stone or granite tablets.

Made in Britain.

#### Woodland Orbs set in woodland at Whithaugh

welters organisation worldwide

#### welters<sup>®</sup> Orb Memorials

Available in 1, 2 or 4 cremated remains interment options or as a memorial only. Can be supplied with embellished stone or granite tablets.

Made in Britain with British Stone and British Manufacturing teamwork.