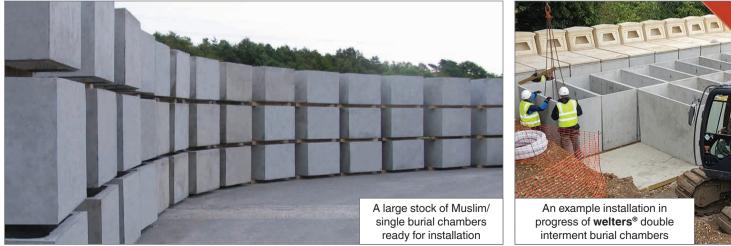

#### **Muslim Interment Solutions**

**welters**<sup>®</sup> supply single interment burial chambers and rings (a chamber with no bottom) which are suitable for Muslim interment. Please contact us for further information.