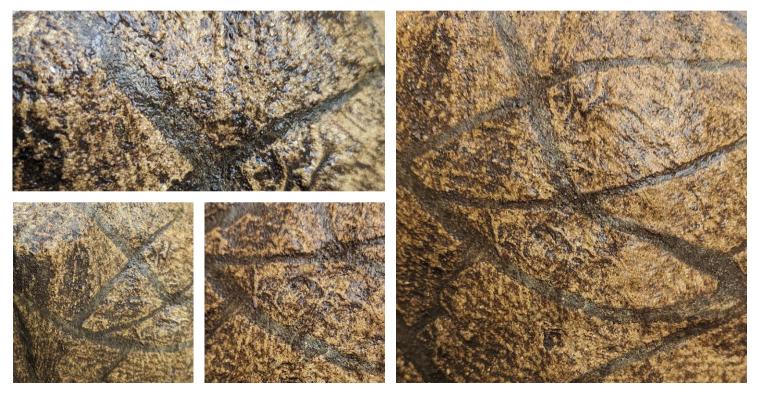

Our Stone Memorial Orbs have proved to be a successful product for many years now which allows us to view and analyse how they are aging.

## You can see that the orbs are gaining extra character as they mature in their environment.

Dependent upon their location and the nature that surrounds them, the surface of the orbs can take on a mottled, extremely attractive, appearance.

No two orbs age exactly in the same way and we will often find two orbs sitting side by side and looking completely different.

Whilst we are happy with the clean and attractive finish of the orbs when supplied, we also marvel at the unique character of each orbs as it matures.

We encourage the growth of plants and wild flowers behind and amongst the orbs. We enjoy experimenting with different environments to survey how they interact and affect the stone.

As with our Stone Memorial Orbs, our Border Stone Orbs are full of character and are one of our most eye-catching products.