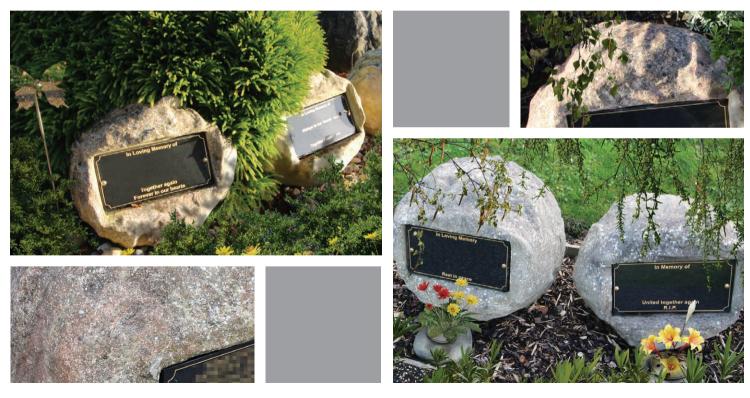

Our Stone Memorial Orbs have proved to be a successful product for many years now which allows us to view and analyse how they are aging.

## You can see that the orbs are gaining extra character as they mature in their environment.

Dependent upon their location and the nature that surrounds them, the surface of the orbs can take on a mottled, extremely attractive, appearance.

No two orbs age exactly in the same way and we will often find two orbs sitting side by side and looking completely different.

Whilst we are happy with the clean and attractive finish of the orbs when supplied, we also marvel at the unique character of each orbs as it matures.