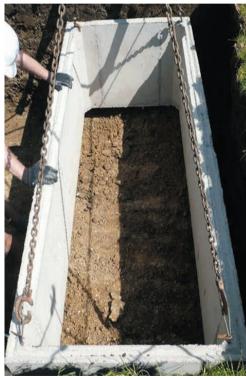

#### welters<sup>®</sup> Burial Chamber Range

#### **Grande Double Burial Chamber**

- Reinforced concrete burial chamber for full body interment
- Double depth grande
  chamber offers two interment
  opportunities
- Can be extended above ground to provide additional space if required