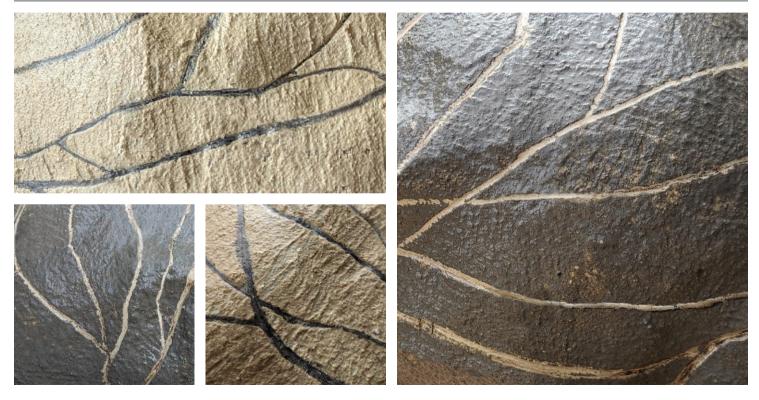

welters<sup>®</sup> Border Stone is incorporated in product produced by welters<sup>®</sup> under their Environmental Umbrella which is renowned globally.

Border Stone is not only a fully matured natural phenomena but when utilised with Environmental elements and **welters**<sup>®</sup> craft experience, the full potential benefit of the concept is revealed.

**welters**<sup>®</sup> Border Stone, which is deposited in almost any colour, is often revealed with bold stripes in a magical strata or web of glorious artistry which remains forever, and only muted over time by nature itself.

A truly unique & priceless result enhanced only by the retardation of the ice cap so many moons ago.