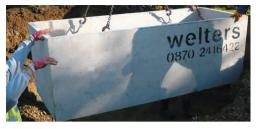

#### welters<sup>®</sup> Burial Chamber Range

#### **Grande Double Burial Chamber**

- Reinforced concrete burial chamber for full body interment
- Double depth grande
  chamber offers two interment
  opportunities
- Can be extended above ground to provide additional space if required

#### Super Grande Double Burial Chamber

- Reinforced concrete burial chamber for full body interment
- Extra large Double depth grande chamber offers two extra large interment opportunities for over size caskets