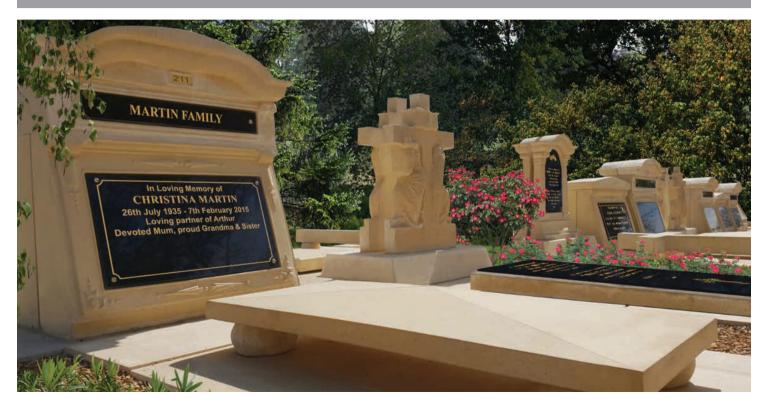

Community & Individual Family Interment Solutions

 A welters<sup>®</sup> Cemetery Village<sup>®</sup> typically comprises of a combination of above and below ground interment provisions for full body and/or cremated remains
 They can include family and community mausolea, burial chambers, sarcophagi, cremation memorials and more

Please visit our website to view examples of welters<sup>®</sup> Mausolea Designs www.welters-worldwide.com

#### welters<sup>®</sup> Cemetery Village

An example Cemetery Village work in progress, incorporating below ground burial chambers, memorials, mausolea & ashes interment niches. The scheme produces full body and cremated remains interment opportunities within an attractive, peaceful setting.