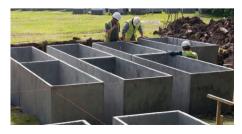

#### welters<sup>®</sup> Burial Chamber Range

#### **Grande Double Burial Chamber**

- Reinforced concrete burial chamber for full body interment
- Double depth grande
  chamber offers two interment
  opportunities
- Can be extended above ground to provide additional space if required

#### Super Grande Double Burial Chamber

- Reinforced concrete burial chamber for full body interment
- Extra large Double depth grande chamber offers two extra large interment opportunities for over size caskets