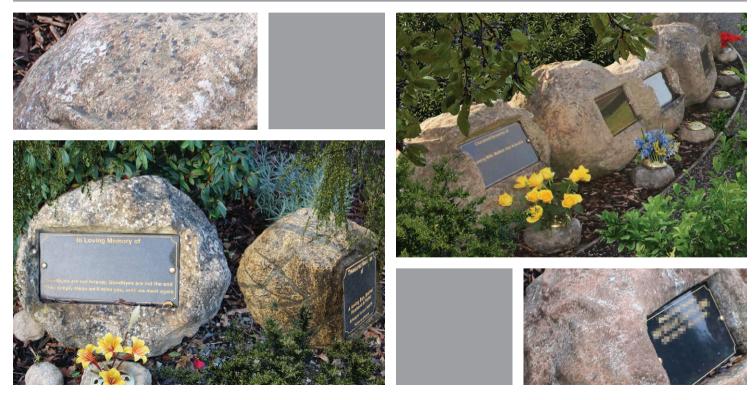

#### welters<sup>®</sup> Woodland Orb Memorials

Available in 1, 2 or 4 cremated remains interment options or as a memorial only. Can be supplied with embellished stone or granite tablets.

Made in Britain.

#### welters<sup>®</sup> Orb Memorials

Available in 1, 2 or 4 cremated remains interment options or as a memorial only. Can be supplied with embellished stone or granite tablets.

Made in Britain with British Stone and British Manufacturing teamwork.

#### British Master Masons - Rural Stone Craft.

These images show a number of our stone products mid production.

The bright sun may make the images look warm and inviting but this was a cold morning. Work continues nonetheless.