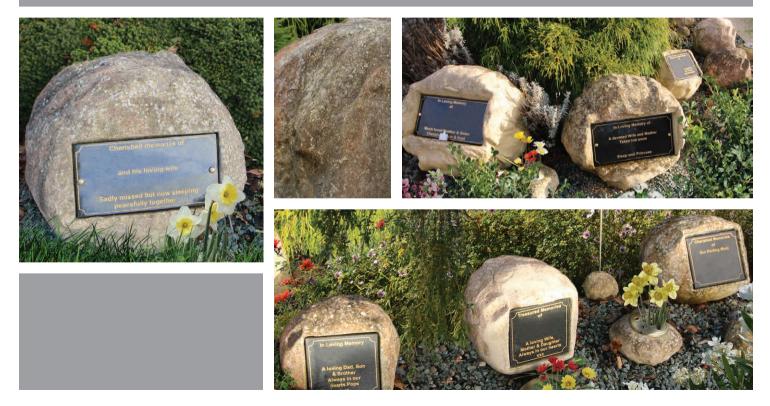

#### welters<sup>®</sup> Woodland Orb Memorials

Available in 1, 2 or 4 cremated remains interment options or as a memorial only. Can be supplied with embellished stone or granite tablets.

Made in Britain.

#### Woodland Orbs set in woodland at Whithaugh

welters organisation worldwide

#### welters<sup>®</sup> Orb Memorials

Available in 1, 2 or 4 cremated remains interment options or as a memorial only. Can be supplied with embellished stone or granite tablets.

Made in Britain with British Stone and British Manufacturing teamwork.

#### British Master Masons - Rural Stone Craft.

These images show a number of our stone products mid production.

The bright sun may make the images look warm and inviting but this was a cold morning. Work continues nonetheless.