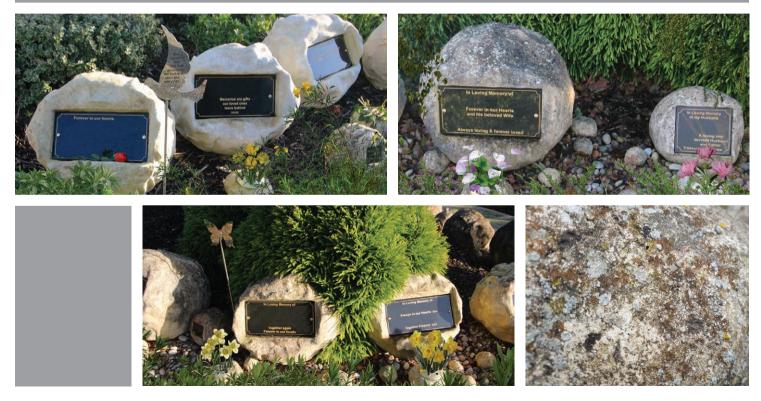

Our Stone Memorial Orbs have proved to be a successful product for many years now which allows us to view and analyse how they are aging.

## You can see that the orbs are gaining extra character as they mature in their environment.

Dependent upon their location and the nature that surrounds them, the surface of the orbs can take on a mottled, extremely attractive, appearance.

No two orbs age exactly in the same way and we will often find two orbs sitting side by side and looking completely different.

Whilst we are happy with the clean and attractive finish of the orbs when supplied, we also marvel at the unique character of each orbs as it matures.