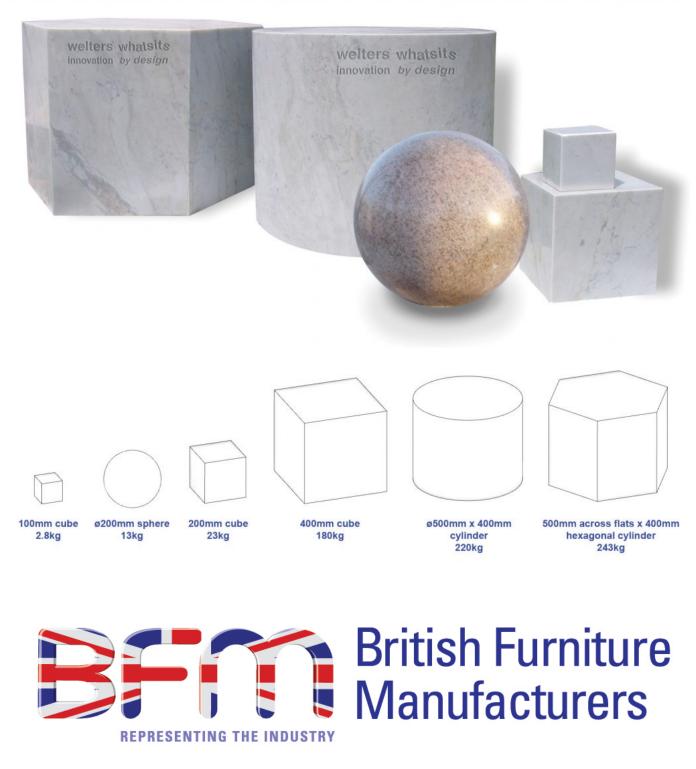

welters<sup>®</sup> whatsits are a versatile selection of geometric shapes manufactured from the finest marble, creating stunning design possibilities for indoor and outdoor furniture arrangements.

You can see welters<sup>®</sup> whatsits on the BFM stand at the January Furniture Show, NEC Sunday 22 - wed 25 January 2017