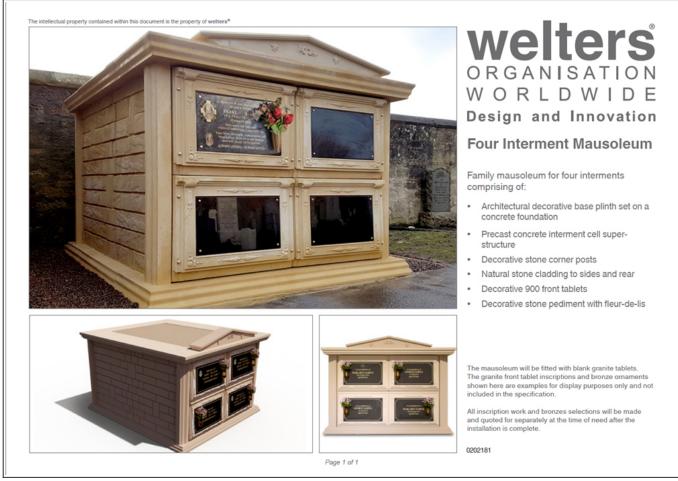

## welters Stone Midi Family Mausoleum

welters Stone Midi Family Mausoleum

The welters Stone Midi Family Mausoleum provides an affordable family sized memorial structure. The mausoleum is manufactured from decorative cast stone with moulded stone fronts inlaid with polished black granite for inscriptions.

The model shown offers up to four interments. Variations are available for two and six interments as required.

As with all other family mausoleum designs, the Stone Midi Family Mausoleum is available direct to the public or through the authorising Cemetery Authority, where applicable.