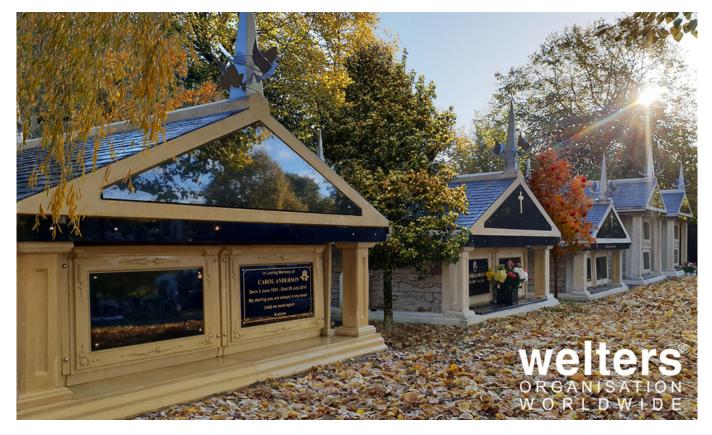

## **Creating a Truly Relaxing Environment**

The image shows the 2 and 4 interment options of welters Multi-material mausolea which can be installed in a number of configurations. With granite front facias for inscription, decorative columns and stainless-steel spires, the units can be sold as family or community mausolea.

The post Creating a Truly Relaxing Environment appeared first on Latest News.