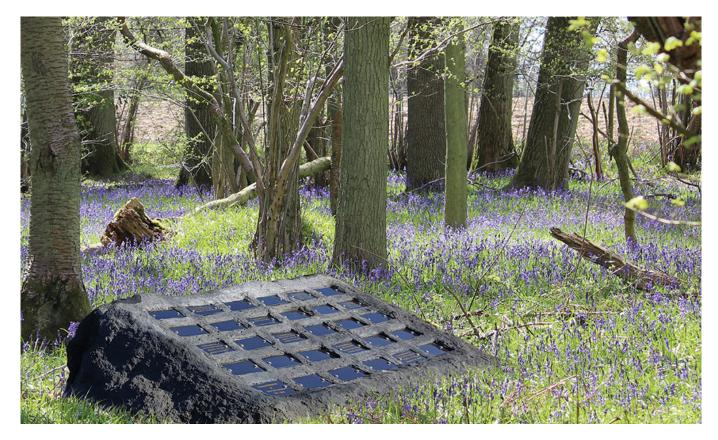

## Family & Communal Memorial Stones

welters Environmental rock products – can be produced on an individual bases or as a communal memorial stone as shown, situated in the idyllic bluebell wood. The memorial stone can be made to order to provide any number of memorialisation opportunities for the community.

The post <a>Family & Communal Memorial Stones</a> appeared first on <a>Latest News</a>.