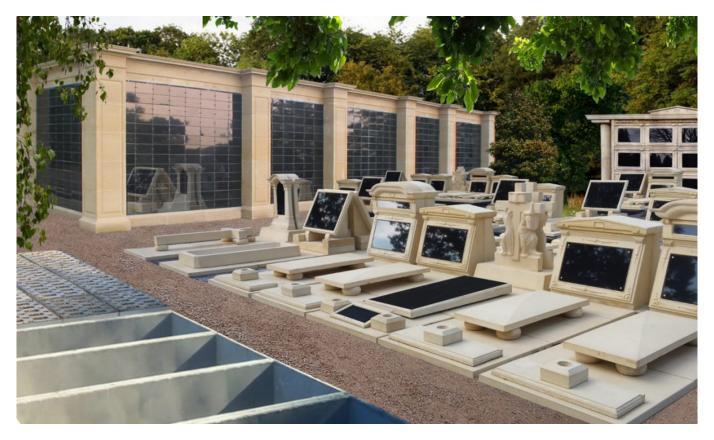

## welters Cemetery Village

An example Cemetery Village work in progress, incorporating below ground burial chambers, memorials, mausolea & ashes interment niches. The scheme produces full body and cremated remains interment opportunities within an attractive, peaceful setting.

The post welters Cemetery Village appeared first on Latest News.