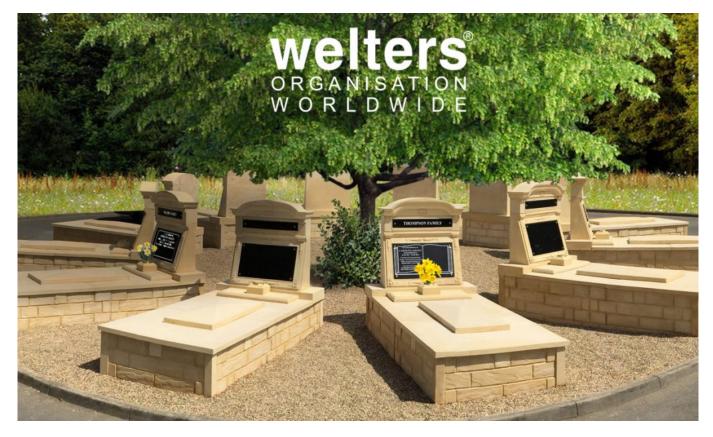

## <u>Multiple Interment Burial Systems</u>

#### Multiple

interment burial systems installed partially above ground. The layout configuration of these units reflects the 12 points of a clock, enhancing the round area of land and creating 36 additional full body interment opportunities.