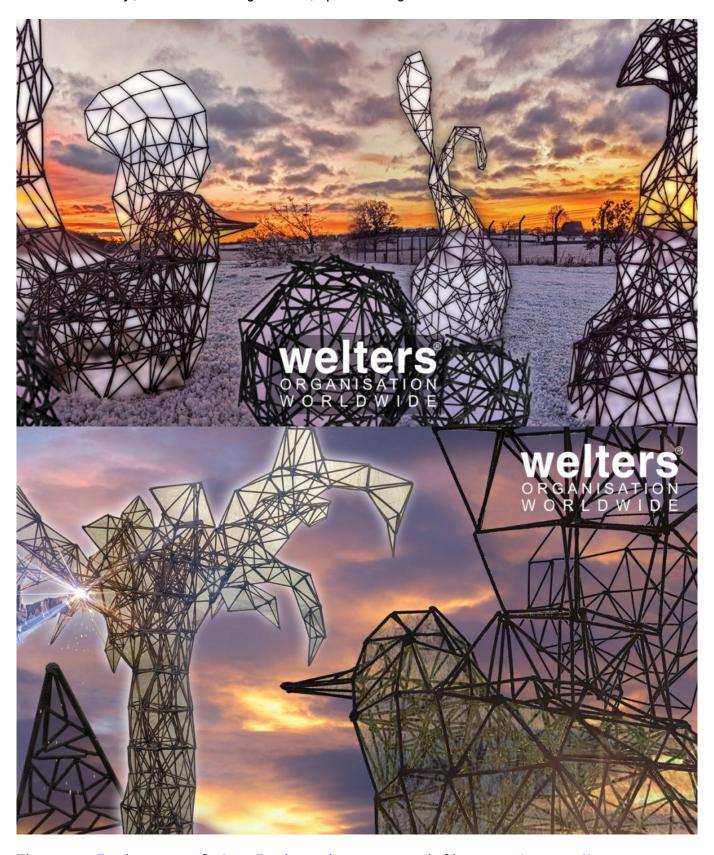

# **Environmental Art Engineering**

Merging nature and the environment with technology and utilising repurposed materials, we create art through sculpture to enhance any open area, whether in a cemetery, crematoria grounds, park or garden.

The post Environmental Art Engineering appeared first on Latest News.