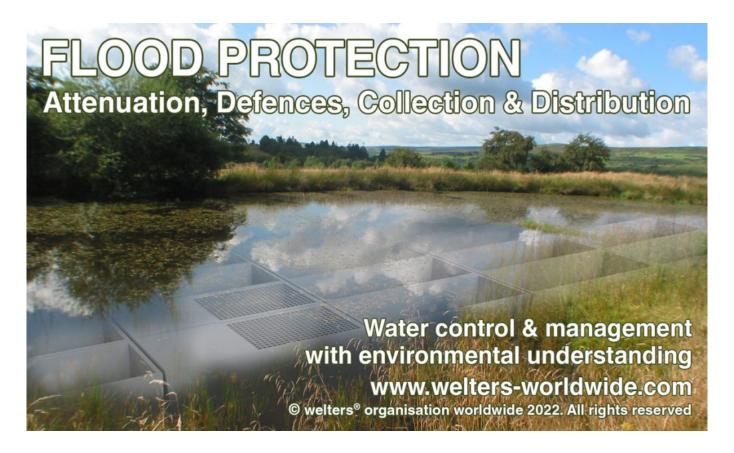

# **Environmental Art Engineering**

Merging nature and the environment with technology and utilising repurposed materials, we create art through sculpture to enhance any open area, whether in a cemetery, crematoria grounds, park or garden.



The post Environmental Art Engineering appeared first on Latest News.

# **Structural Art**



The post <u>Structural Art</u> appeared first on <u>Latest News</u>.

## Our sincerest condolences

# Her Majesty Queen Elizabeth II 1926 - 2022

The post <u>Our sincerest condolences</u> appeared first on <u>Latest News</u>.

### Flood Protection



# **Attenuation**



The post <u>Attenuation</u> appeared first on <u>Latest News</u>.