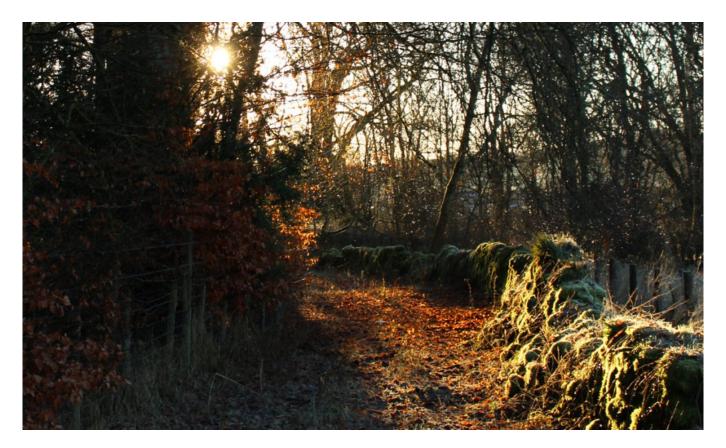

#### A Magical Moment...

...caught on camera as the sun peeks through the trees and glistens on all the dew drops, creating the illusion of rain frozen in time as it falls from the sky. This beautiful pathway is part of the Whithaugh property which is currently under restoration and renovation.

The post <u>A Magical Moment...</u> appeared first on <u>Latest News</u>.