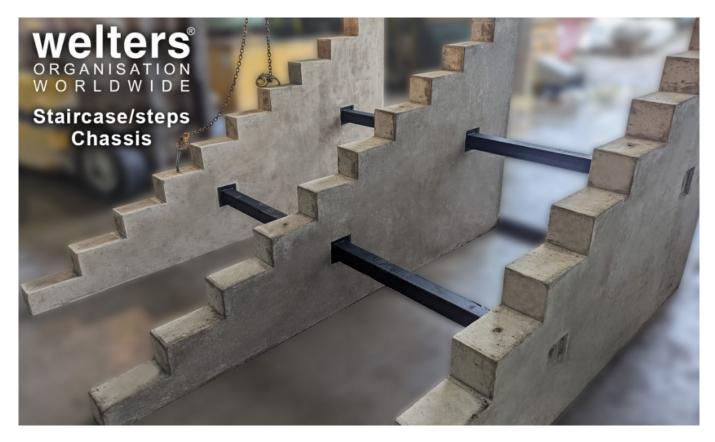

#### Staircase/steps Chassis

Manufactured by welters, this example configuration 'staircase/steps chassis' arrangement is being checked prior to dispatch. This particular assembly is destined for a London site where it will form the base structure for a set of outdoor steps. It will be installed to specification, creating an attractive and functional feature. These chassis can be made to order with a variety of specifications, treads and finishings.

The post <u>Staircase/steps Chassis</u> appeared first on <u>Latest News</u>.