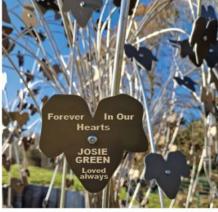

### Tree of Life

Our Tree of Life sculpture can be installed on existing grounds or on our unique manufactured boulders as shown

All leaves on the tree can be inscribed with a message in remembrance of a loved one

The post  $\underline{\text{Tree of Life}}$  appeared first on  $\underline{\text{Latest News}}$ .