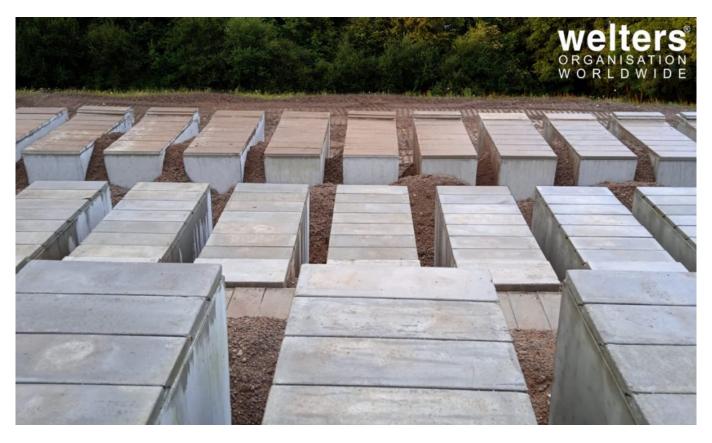

## **Chamber Installation in Progress**

This installation of multiple interment burial chambers across varying ground levels is part of a new phase of works within a cemetery where many previous phases have been extremely successful.

The post <a href="Chamber Installation">Chamber Installation</a> in <a href="Progress">Progress</a> appeared first on <a href="Latest News">Latest News</a>.