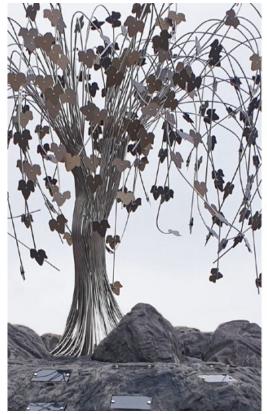

### Tree of Life

Our Tree of Life sculpture can be installed on existing grounds or on our unique manufactured boulders as shown

All leaves on the tree can be inscribed with a message in remembrance of a loved one

The post  $\underline{\text{Tree of Life}}$  appeared first on  $\underline{\text{Latest News}}$ .