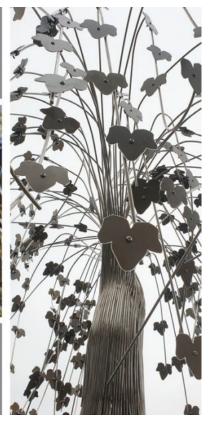

### Tree of Life

Our Tree of Life sculpture can be installed on existing grounds or on our unique manufactured boulders as shown

All leaves on the tree can be inscribed with a message in remembrance of a loved one

The post  $\underline{\text{Tree of Life}}$  appeared first on  $\underline{\text{Latest News}}$ .