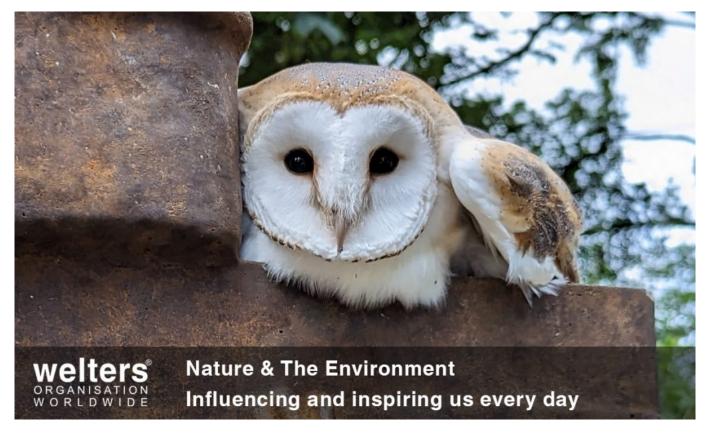

#### Nature & The Environment

Images of our owl babies at explorative play on our bronze work at our Northern facility. The site is intensively involved in restoration and rewilding and, whilst production continues, our resident feathered friends continue unabated.

The post <u>Nature & The Environment</u> appeared first on <u>Latest News</u>.