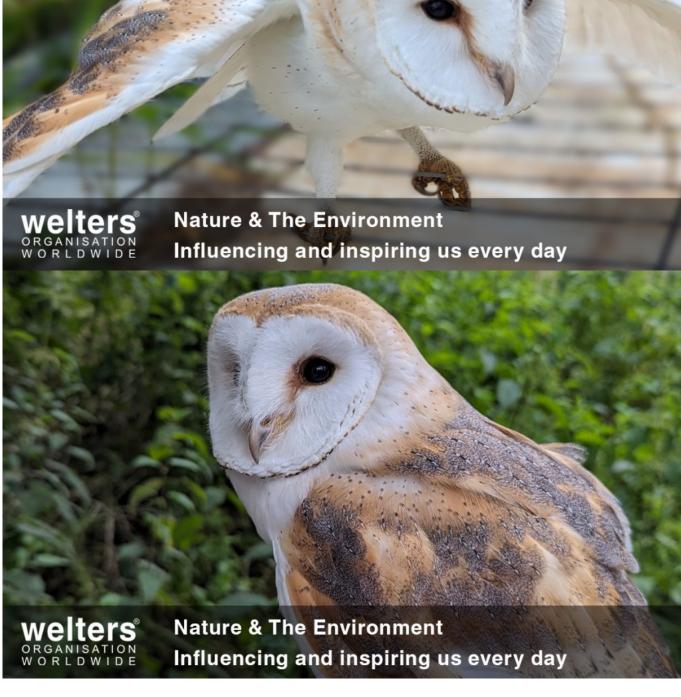

#### Nature & The Environment

Images of our owl babies at explorative play on our bronze work at our Northern facility. The site is intensively involved in restoration and rewilding and, whilst production continues, our resident feathered friends continue unabated.

The post <u>Nature & The Environment</u> appeared first on <u>Latest News</u>.