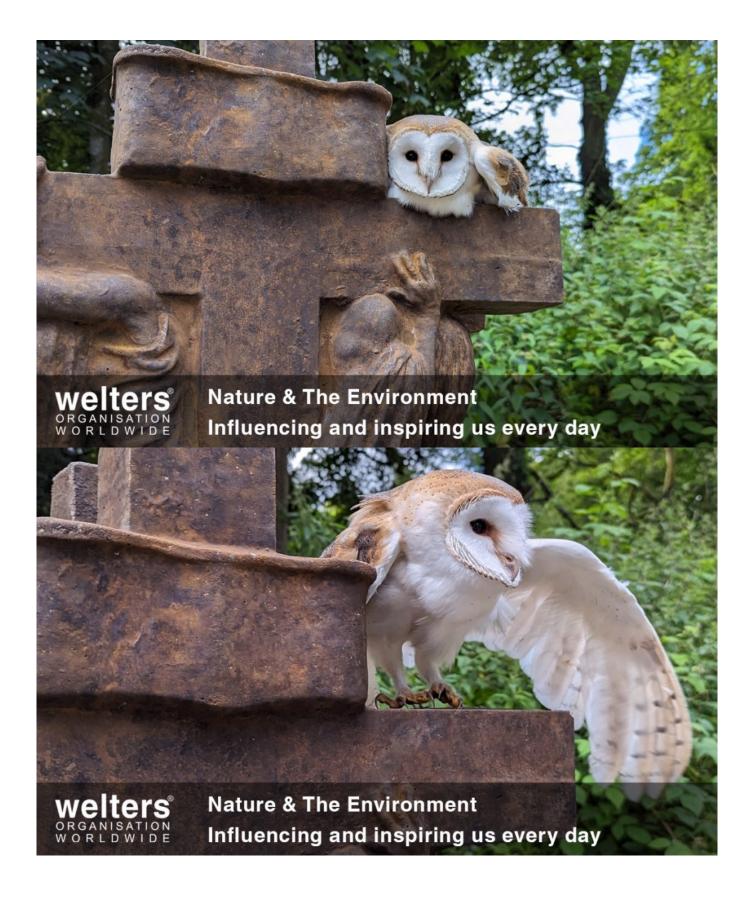

#### Nature & The Environment

Images of our owl babies at explorative play on our bronze work at our Northern facility. The site is intensively involved in restoration and rewilding and, whilst production continues, our resident feathered friends continue unabated.

The post <u>Nature & The Environment</u> appeared first on <u>Latest News</u>.