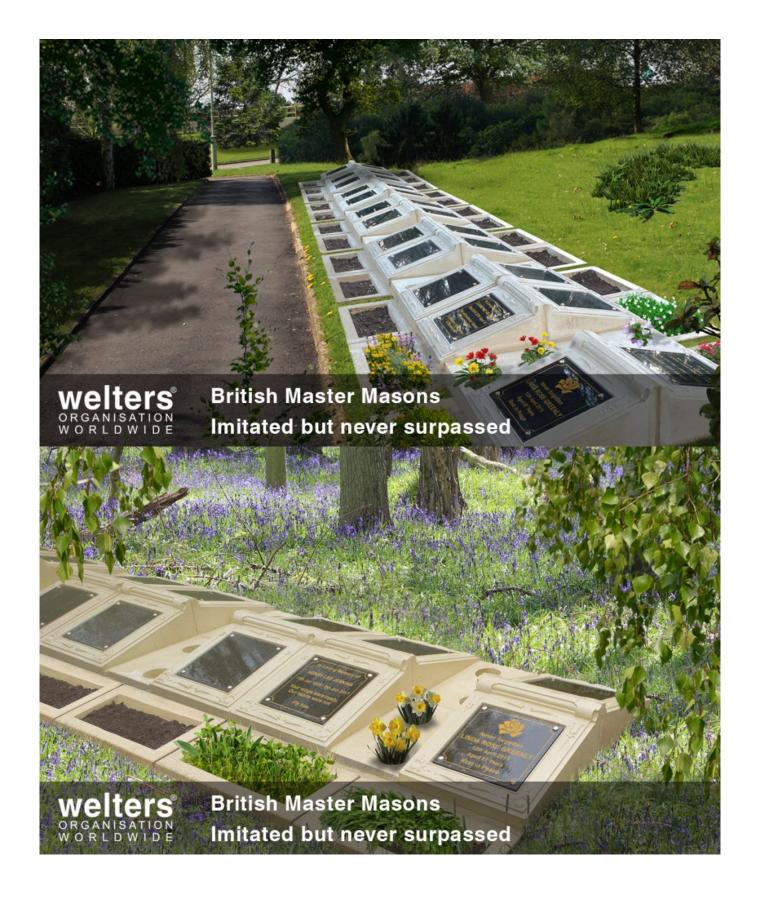

## **Desktop Memorial Housing**

Can be installed on its own as a headstone only or with a chamber below for cremated remains interment. Single or high quantity installations available to accommodate available space. A unique and attractive option for any cemetery or crematoria grounds.

ter

British Master Masons Imitated but never surpassed

The post <u>Desktop Memorial Housing</u> appeared first on <u>Latest News</u>.