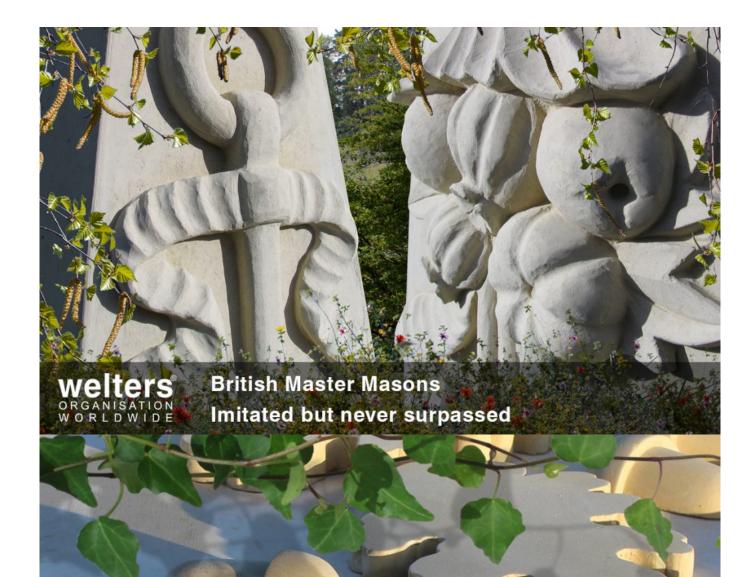

## **Stone Embellishments**

Some examples of our embellishments which can be fitted to any flat stone product to enhance the design and create unique and eye-catching features.

welters organisation worldwide British Master Masons Imitated but never surpassed

The post <u>Stone Embellishments</u> appeared first on <u>Latest News</u>.