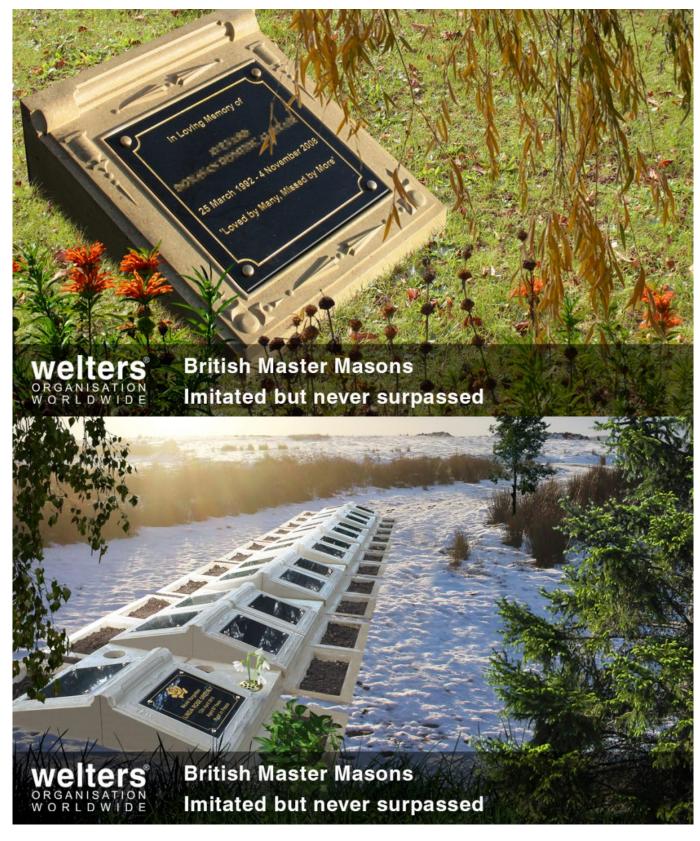

## **Stone Memorial Orbs**

For memorialisation and interment of cremated remains. Easily incorporated into any location, whether a cemetery or crematoria grounds, woodland areas, parks or private gardens.

The post <u>Stone Memorial Orbs</u> appeared first on <u>Latest News</u>.