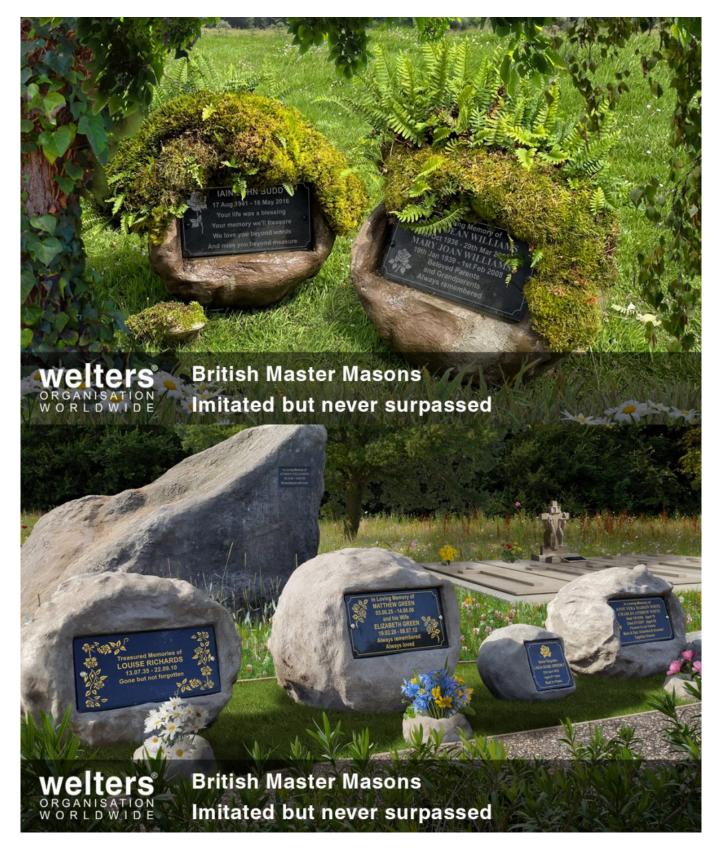

## **Stone Memorial Orbs**

For memorialisation and interment of cremated remains. Easily incorporated into any location, whether a cemetery or crematoria grounds, woodland areas, parks or private gardens.

The post <u>Stone Memorial Orbs</u> appeared first on <u>Latest News</u>.