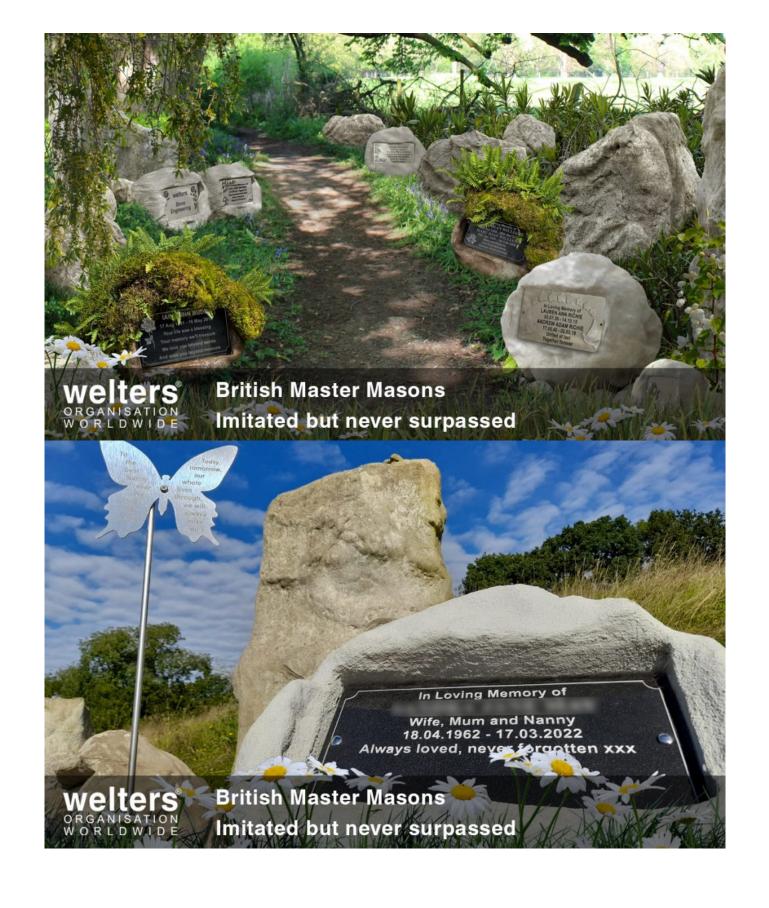

## **Stone Memorial Orbs**

For memorialisation and interment of cremated remains. Easily incorporated into any location, whether a cemetery or crematoria grounds, woodland areas, parks or private gardens.

The post <u>Stone Memorial Orbs</u> appeared first on <u>Latest News</u>.