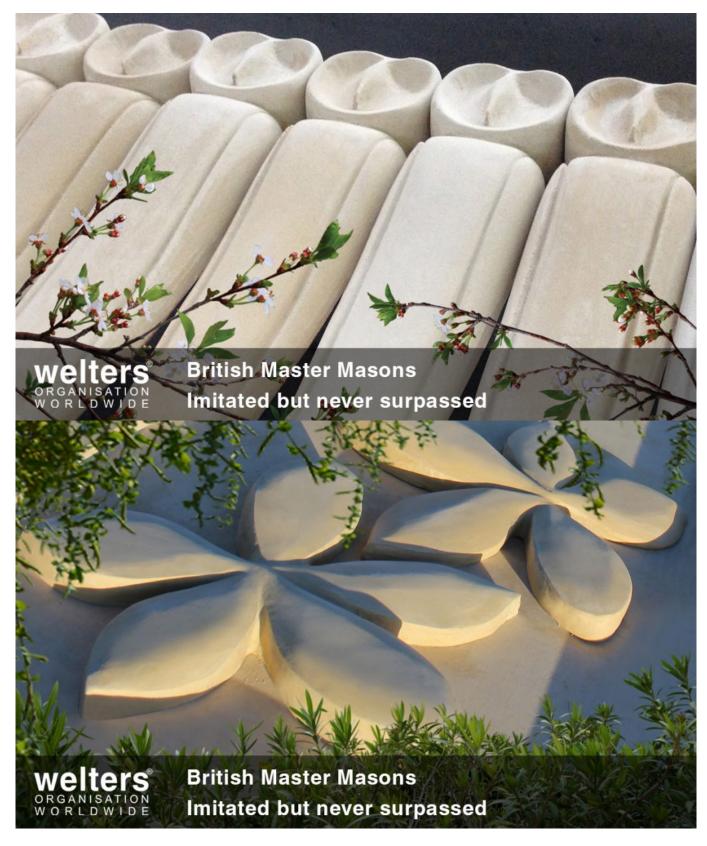

## **Stone Memorial Orbs**

For memorialisation and interment of cremated remains. Easily incorporated into any location, whether a cemetery or crematoria grounds, woodland areas, parks or private gardens.

The post <u>Stone Memorial Orbs</u> appeared first on <u>Latest News</u>.