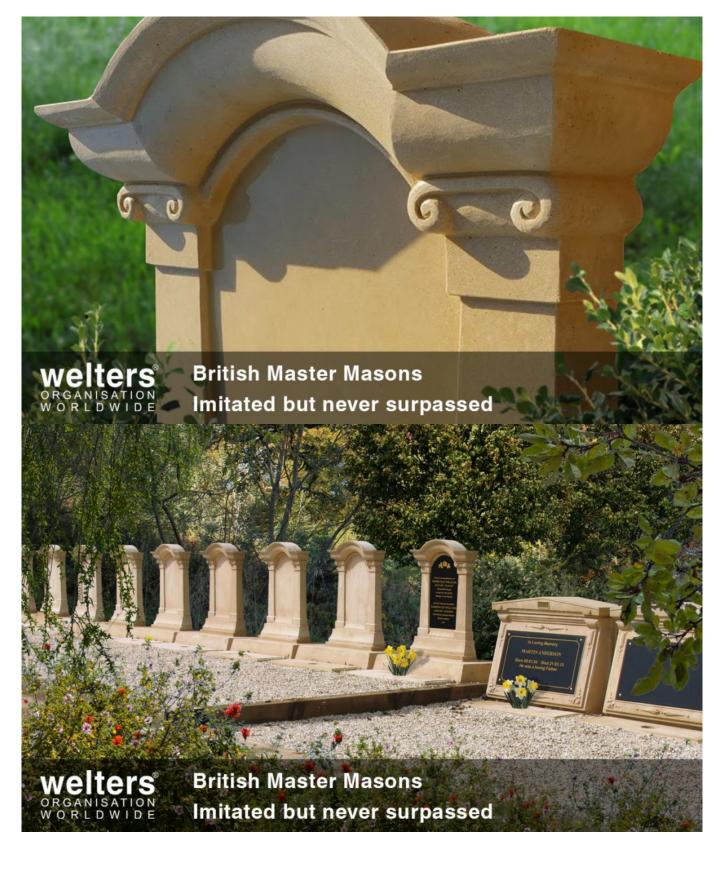

## **Desktop Memorial Housing**

Can be installed on its own as a headstone only or with a chamber below for cremated remains interment. Single or high quantity installations available to accommodate available space. A unique and attractive option for any cemetery or crematoria grounds.

ter

British Master Masons Imitated but never surpassed

The post <u>Desktop Memorial Housing</u> appeared first on <u>Latest News</u>.