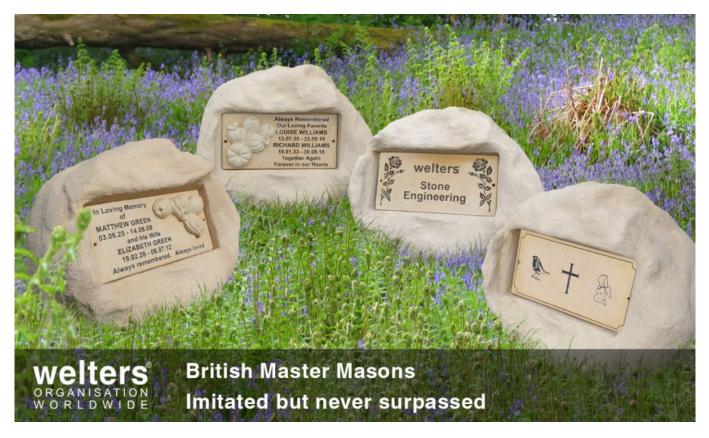

## **Stone Embellishments**

Some examples of our embellishments which can be fitted to any flat stone product to enhance the design and create unique and eye-catching features.

welters organisation worldwide British Master Masons Imitated but never surpassed

The post <u>Stone Embellishments</u> appeared first on <u>Latest News</u>.