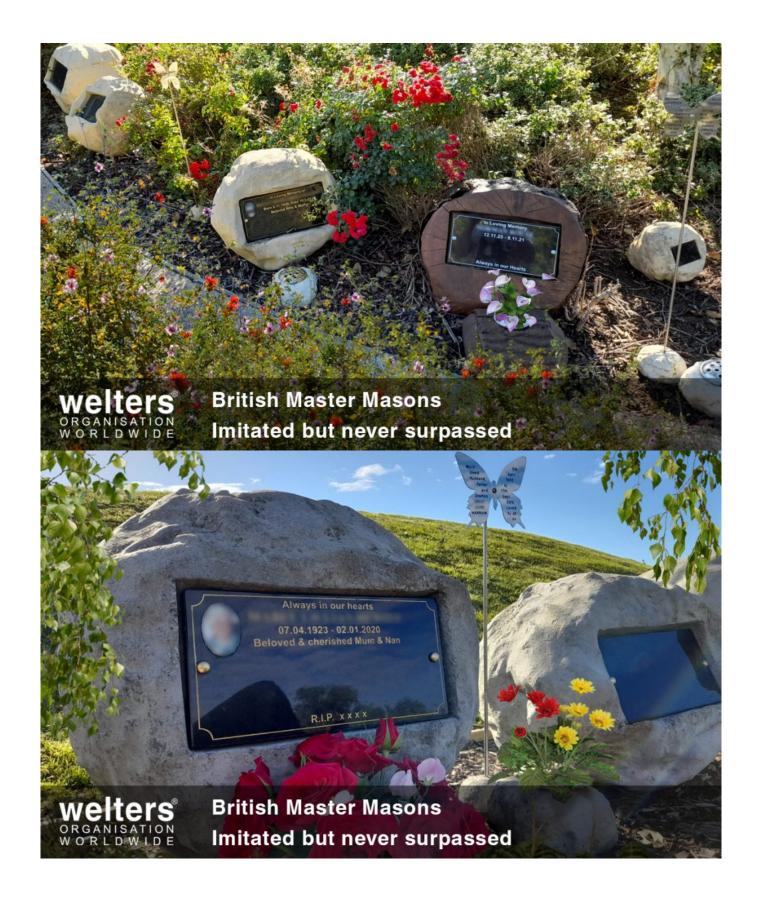

## **Desktop Memorial Housing**

Can be installed on its own as a headstone only or with a chamber below for cremated remains interment. Single or high quantity installations available to accommodate available space. A unique and attractive option for any cemetery or crematoria grounds.

ter

British Master Masons Imitated but never surpassed

The post <u>Desktop Memorial Housing</u> appeared first on <u>Latest News</u>.