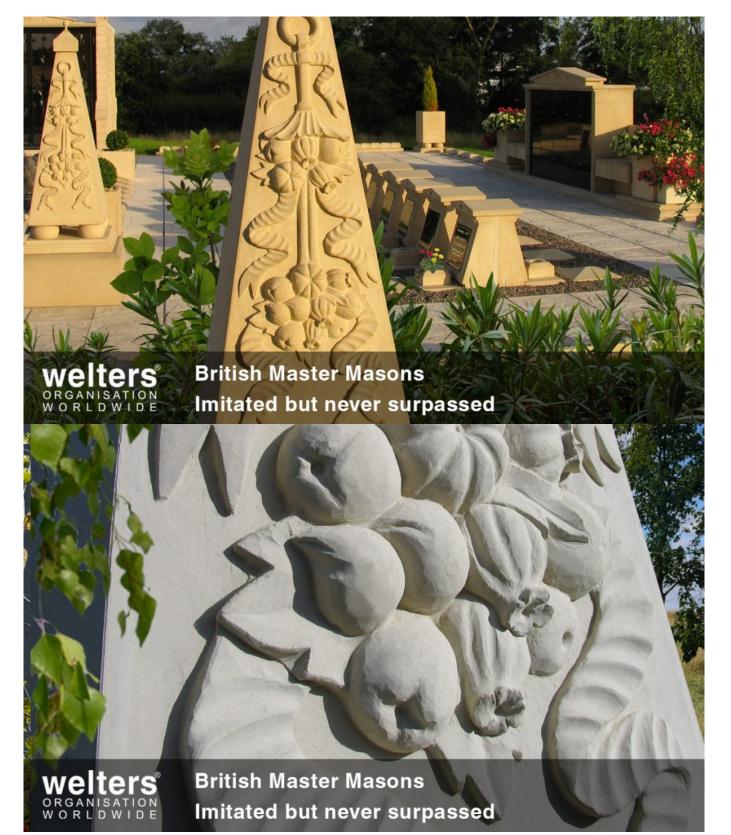

## **Stone Embellishments**

Some examples of our embellishments which can be fitted to any flat stone product to enhance the design and create unique and eye-catching features.

welters organisation worldwide British Master Masons Imitated but never surpassed

The post <u>Stone Embellishments</u> appeared first on <u>Latest News</u>.