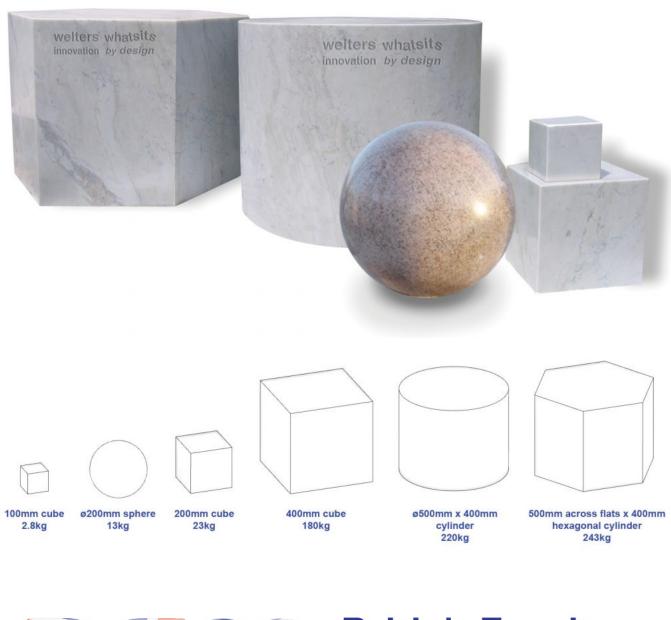

## <u>welters whatsits – innovation by</u> <u>design</u>

The designs on the clothing worn by the characters can be seen at London Fabric 2017 at Stamford Bridge Chelsea

welters<sup>®</sup> whatsits are a versatile selection of geometric shapes manufactured from the finest marble, creating stunning design possibilities for indoor and outdoor furniture arrangements.