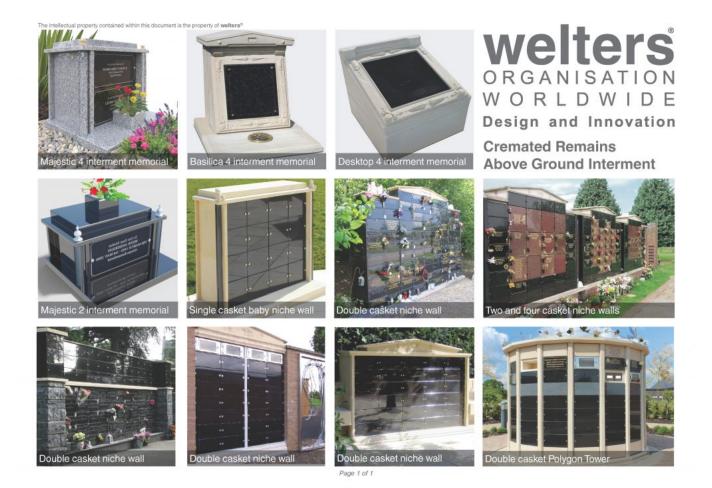

## **Cremated Remains Niche Systems**

We design, manufacture, supply and install a wide range of above ground cremated remains interment and memorial systems, from small family sized units offering two and four ashes casket positions to larger communal niche wall style configurations. <u>Click here to download our brochure</u>

The post Cremated Remains Niche Systems appeared first on Latest News.