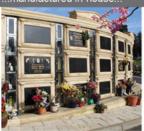

# welters Stone Midi Family Mausoleum

# Welters ORGANISATION WORLDWIDE Design and Innovation Four Interment Mausoleum

Family mausoleum for four interments comprising of:

- Architectural decorative base plinth set on a concrete foundation
- Precast concrete interment cell superstructure
- · Decorative stone corner posts
- · Natural stone cladding to sides and rear
- · Decorative 900 front tablets
- Decorative stone pediment with fleur-de-lis

Page 1 of 1

The mausoleum will be fitted with blank granite tablets. The granite front tablet inscriptions and bronze ornaments shown here are examples for display purposes only and not included in the specification.

All inscription work and bronzes selections will be made and quoted for separately at the time of need after the installation is complete.

0202181

#### welters Stone Midi Family Mausoleum

The welters Stone Midi Family Mausoleum provides an affordable family sized memorial structure. The mausoleum is manufactured from decorative cast stone with moulded stone fronts inlaid with polished black granite for inscriptions.

The model shown offers up to four interments. Variations are available for two and six interments as required.

As with all other family mausoleum designs, the Stone Midi Family Mausoleum is available direct to the public or through the authorising Cemetery Authority, where applicable.