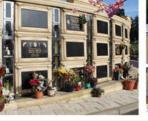

# welters Stone Midi Family Mausoleum

# Welters ORGANISATION WORLDWIDE Design and Innovation Four Interment Mausoleum

Family mausoleum for four interments comprising of:

- Architectural decorative base plinth set on a concrete foundation
- Precast concrete interment cell superstructure
- · Decorative stone corner posts
- · Natural stone cladding to sides and rear
- · Decorative 900 front tablets
- Decorative stone pediment with fleur-de-lis

Page 1 of 1

The mausoleum will be fitted with blank granite tablets. The granite front tablet inscriptions and bronze ornaments shown here are examples for display purposes only and not included in the specification.

All inscription work and bronzes selections will be made and quoted for separately at the time of need after the installation is complete.

0202181

#### welters Stone Midi Family Mausoleum

The welters Stone Midi Family Mausoleum provides an affordable family sized memorial structure. The mausoleum is manufactured from decorative cast stone with moulded stone fronts inlaid with polished black granite for inscriptions.

The model shown offers up to four interments. Variations are available for two and six interments as required.

As with all other family mausoleum designs, the Stone Midi Family Mausoleum is available direct to the public or through the authorising Cemetery Authority, where applicable.