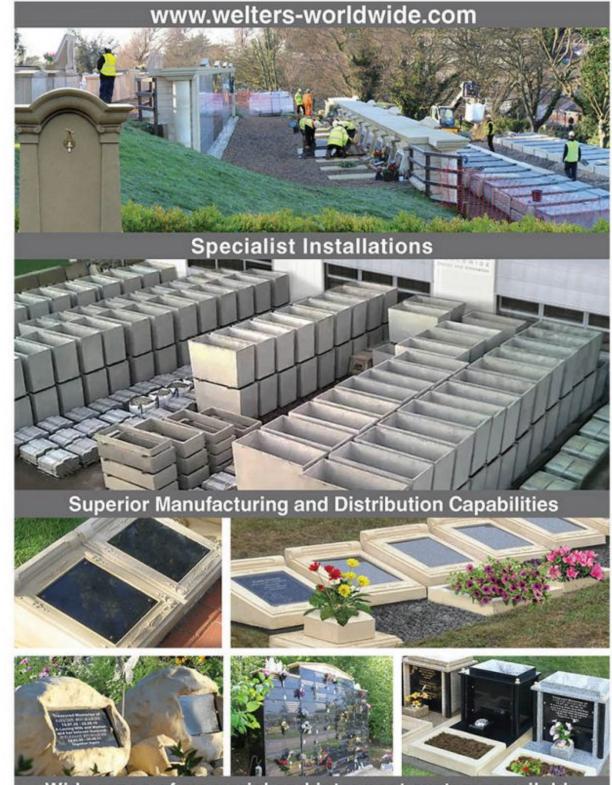

#### **Products and Systems**

The brochure begins with a general overview of our products and systems in respect of Burial Chamber and Mausolea interment, providing many examples of successful and ongoing schemes.

#### **Muslim Chambers & Rings**

The provision of single interment Burial Chambers for Muslim communities is almost mandatory for most Local Authorities and a range of interment systems are available to deal with all cultural needs.

#### Sarcophagi Systems Sarcophagi are generally used for single above ground interment. The facility is constructed from an inner reinforced cast stone cell and clad in decorative stone or granite. See our wide range of design options.

#### **Cremated Remains Systems**

This section of the brochure covers a wide selection of options for cremated remains interment, from large scale niche wall/columbaria type facilities to the more individual products, such as Stone Memorial Orbs and Desktops.

#### Burial and Reuse Options As a guide for Cemetery Managers, we have endeavored to set out a concise reference to the types of burial currently available today in the UK, covering both above and below ground options. In addition to this, we have explored the issues regarding grave reuse and the proposed potential changes to Burial Law. We also list some alternative options for reclaiming burial space using existing legislation, providing examples that have been successfully implemented by a number of progressive Burial Authorities within the UK.