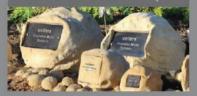

### Sarcophagi Systems

Sarcophagi are generally used for single above ground interment. The facility is constructed from an inner reinforced cast stone cell and clad in decorative stone or granite. See our wide range of design options.

#### Sarcophagi Systems Sarcophagi are generally used for single above ground interment. The facility is constructed from an inner reinforced cast stone cell and clad in decorative stone or granite. See our wide range of design options.