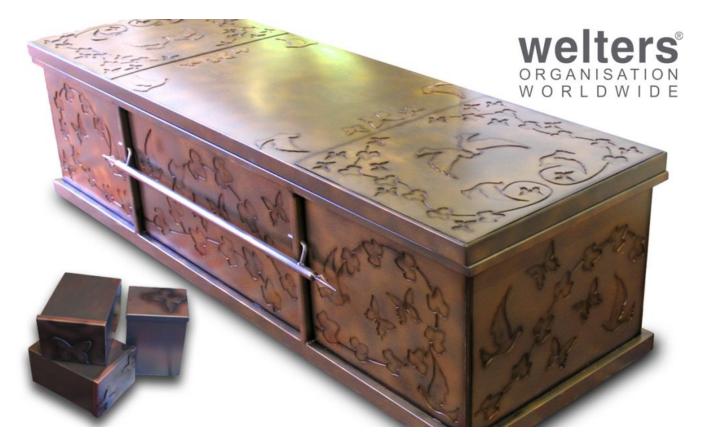

#### **Bronzed Caskets**

To

remind our many customers of the amazing range of bronzed caskets which are made specifically to fit our many burial chamber systems, sarcophagi, mausolea

and cremation memorials to ensure that, where appropriate, hermetically sealed

interment solutions are achieved.

The post <u>Bronzed Caskets</u> appeared first on <u>Latest News</u>.