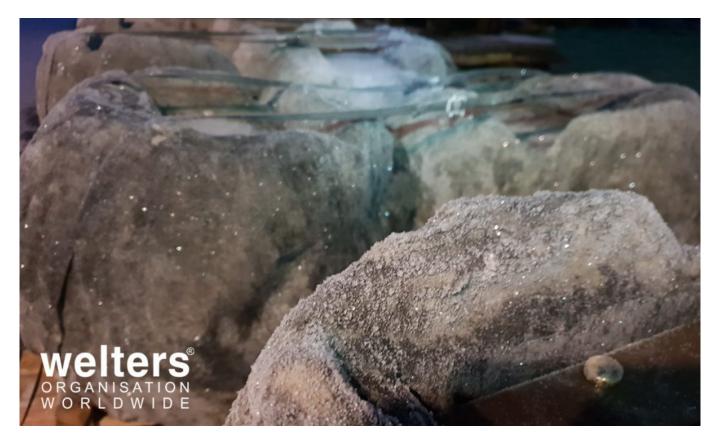

## **Freezing Temperatures**

Between the restrictions enforced upon us by covid and now by mother nature as well, as the freezing temperatures persist, the conditions continue to prove a challenge for us to overcome. But we rise to

the challenge & work together to serve our customers in the best way we can.

The post <a href="Freezing Temperatures">Freezing Temperatures</a> appeared first on <a href="Latest News">Latest News</a>.