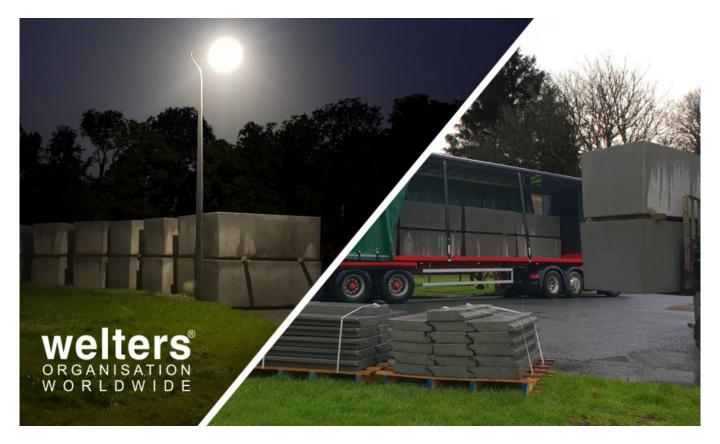

## Working Night & Day

Working night and day amidst **Storm Christoph**. Another load of interment components being prepared and loaded for distribution to a Local Authority site to support ever increasing bereavement needs.

The post Working Night & Day appeared first on Latest News.