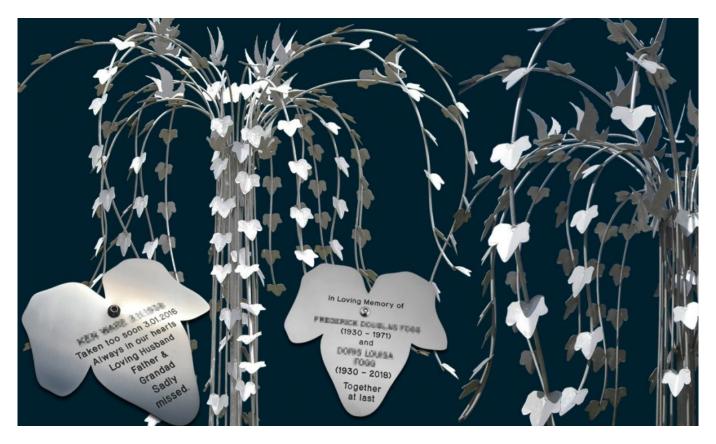

### welters Stainless Steel Tree of Life

The Tree of Life was first created by welters in 1998. Many variations, including stand alone and water feature options, are now installed.

The post welters Stainless Steel Tree of Life appeared first on Latest News.