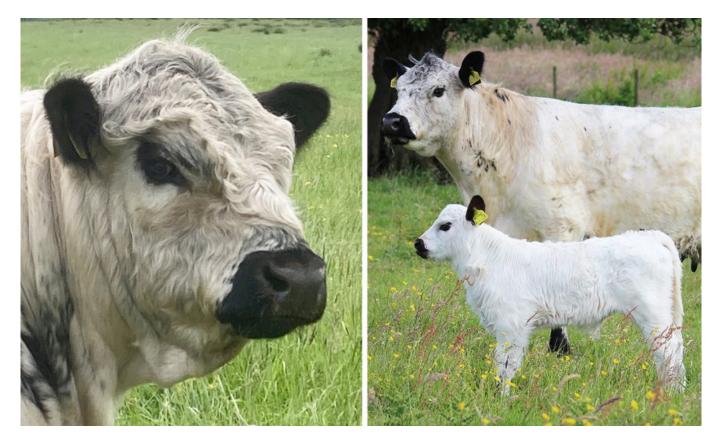

## **Native Breeds**

Announcing further intensive development of the White Galloway Native Breed. Welters are proud to reveal new bloodlines. Further specifics will be forthcoming shortly.

The post  $\underline{\text{Native Breeds}}$  appeared first on  $\underline{\text{Latest News}}$ .