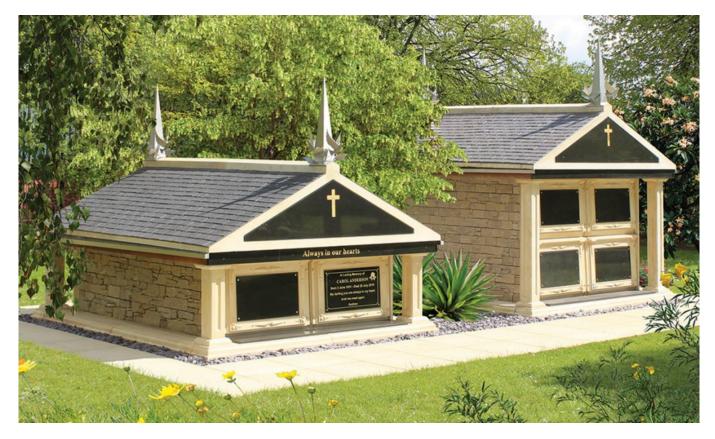

#### welters Multi-Material Mausolea

With their majestic stainless-steel spires, apex roof arrangements, stone columns & facias and granite panels for inscription, welters Family Multi-material Mausolea provide a unique and attractive interment solution. They are available in 2. 4 or 6

a unique and attractive interment solution. They are available in 2, 4 or 6 interment configurations.

The post welters Multi-Material Mausolea appeared first on Latest News.