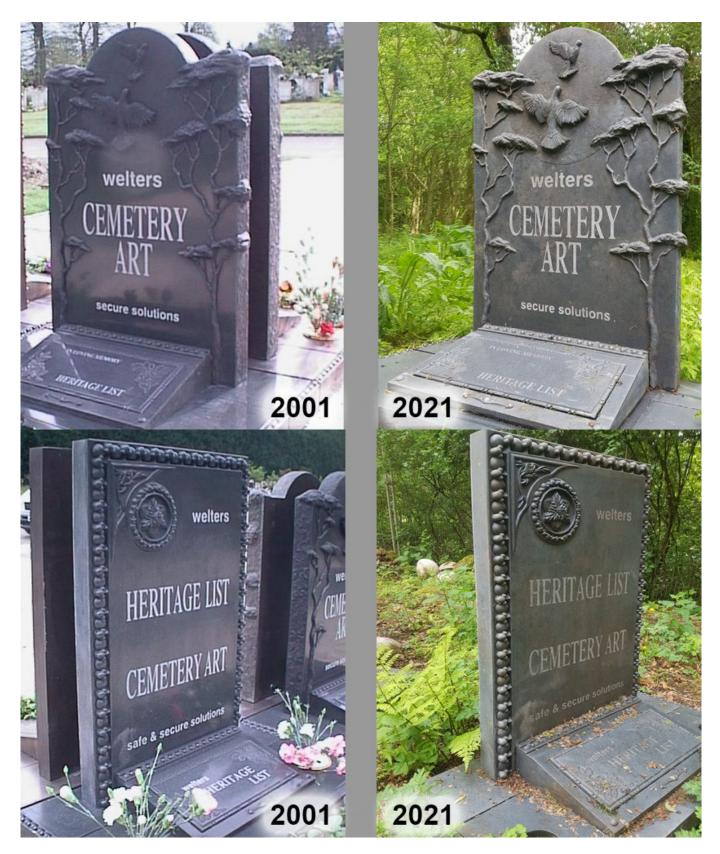

# **Standing the Test of Time**

welters Bronze Cast Heritage List Cemetery Art

The post <u>Standing the Test of Time</u> appeared first on <u>Latest News</u>.