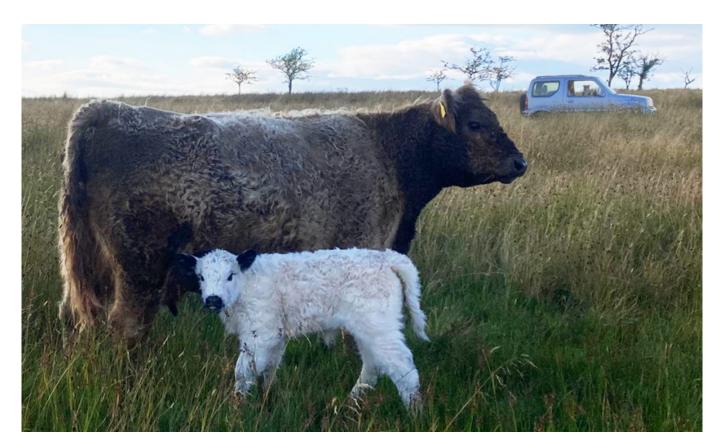

## **Championship Blood**

welters new-born heifer calf, sired by Heritage White Prince with dam Heritage Cappuccino. Rejoice in the quality of perfection – await further follow up detail. Lady, our working collie, looks on in admiration.

The post <u>Championship Blood</u> appeared first on <u>Latest News</u>.