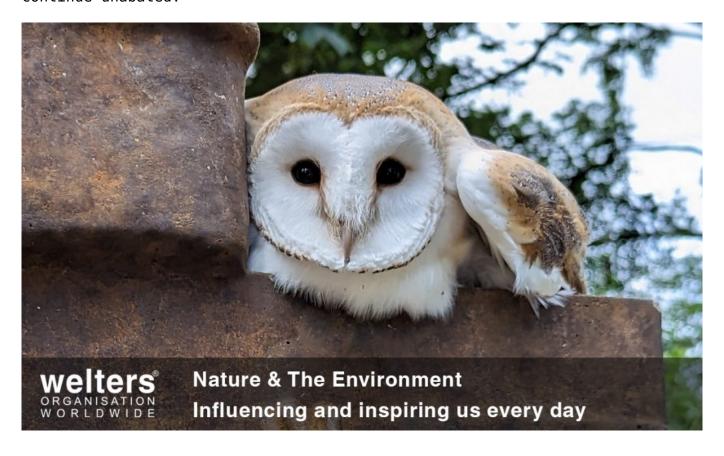

#### Nature & The Environment

Images of our owl babies at explorative play on our bronze work at our Northern facility. The site is intensively involved in restoration and rewilding and, whilst production continues, our resident feathered friends continue unabated.

The post <u>Nature & The Environment</u> appeared first on <u>Latest News</u>.