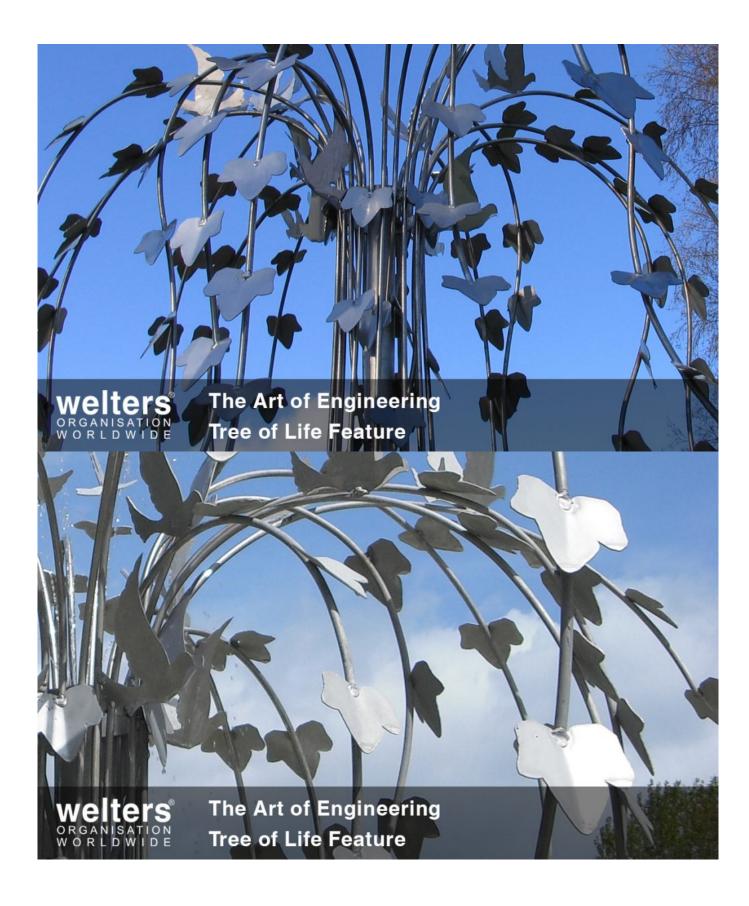

# The Art of Engineering

The post <u>The Art of Engineering</u> appeared first on <u>Latest News</u>.