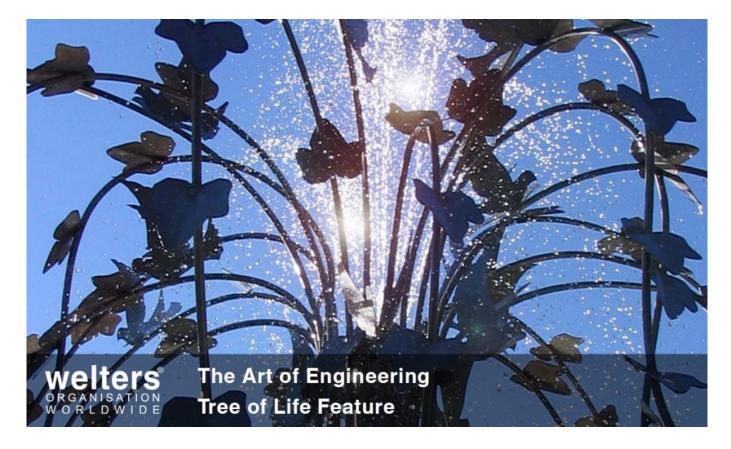

# The Art of Engineering

The post <u>The Art of Engineering</u> appeared first on <u>Latest News</u>.