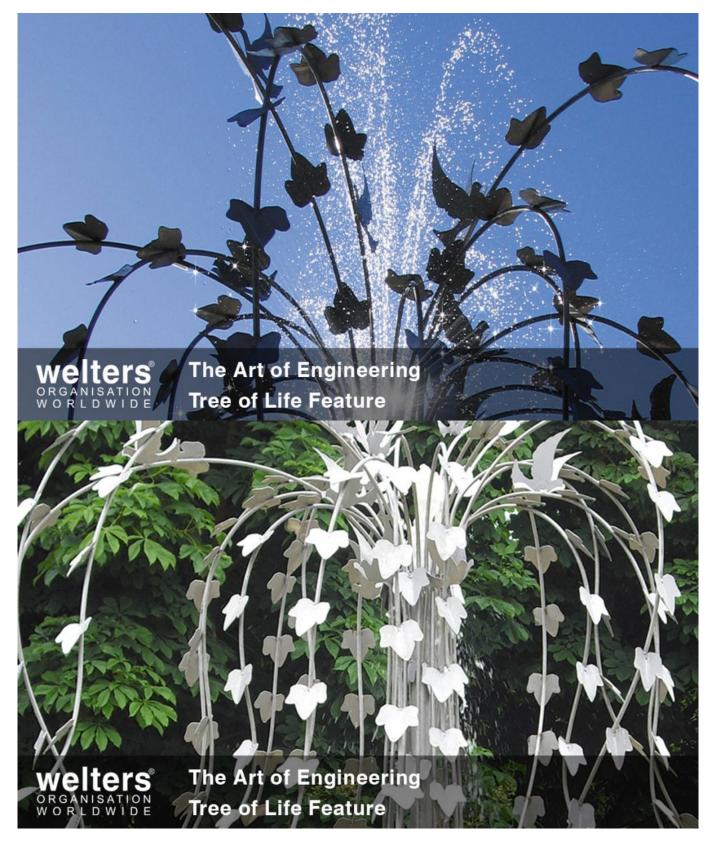

# The Art of Engineering

The post <u>The Art of Engineering</u> appeared first on <u>Latest News</u>.