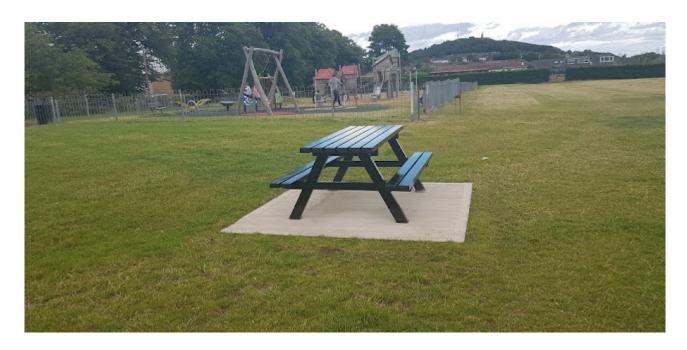

So ... I am delighted to welcome the new picnic table and seating at Lochee Park although I have asked our local environment manager if it may be possible to have more provided.

He has responded as follows :

"The picnic table was provided as part of improvements that are being made to Lochee Park. There was only one picnic bench included in the design but if it proves popular and there is a need for more we can consider this later in the year."