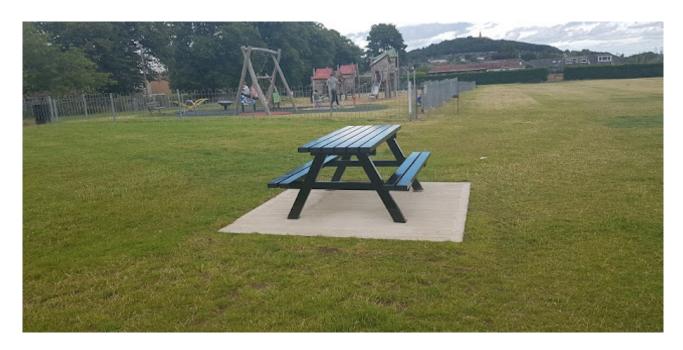

## Lochee Park update #dundeewestend

Residents will recall that, back in August, I was pleased to report that the council's environment manager for our area had advised that a new picnic table would be provided at Lochee Park and it was soon in place — see above.