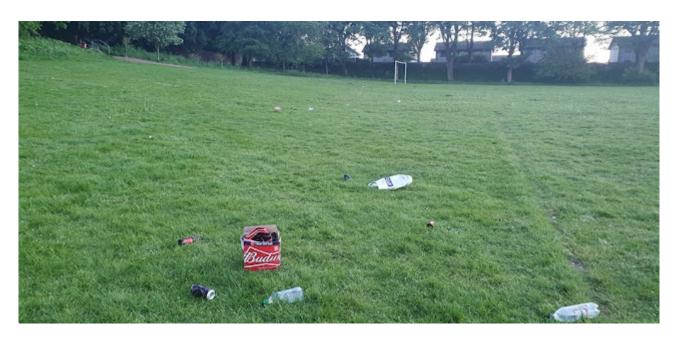

## <u>Litter and rubbish concerns</u> #dundeewestend

Over the weekend, I have had numerous concerns about a minority of people using our local parks in the lovely weather but leaving their rubbish behind them.

The photos below are just a few examples — from Lochee Park and Magdalen Green — and there were also examples on Balgay Hill.

I am grateful for the efforts of council environment staff over the weekend to clean this up and have reported concerns raised by residents.

Most people are sensible enough to use litter bins and tidy behind them and that's the message residents would like everyone to take on board.