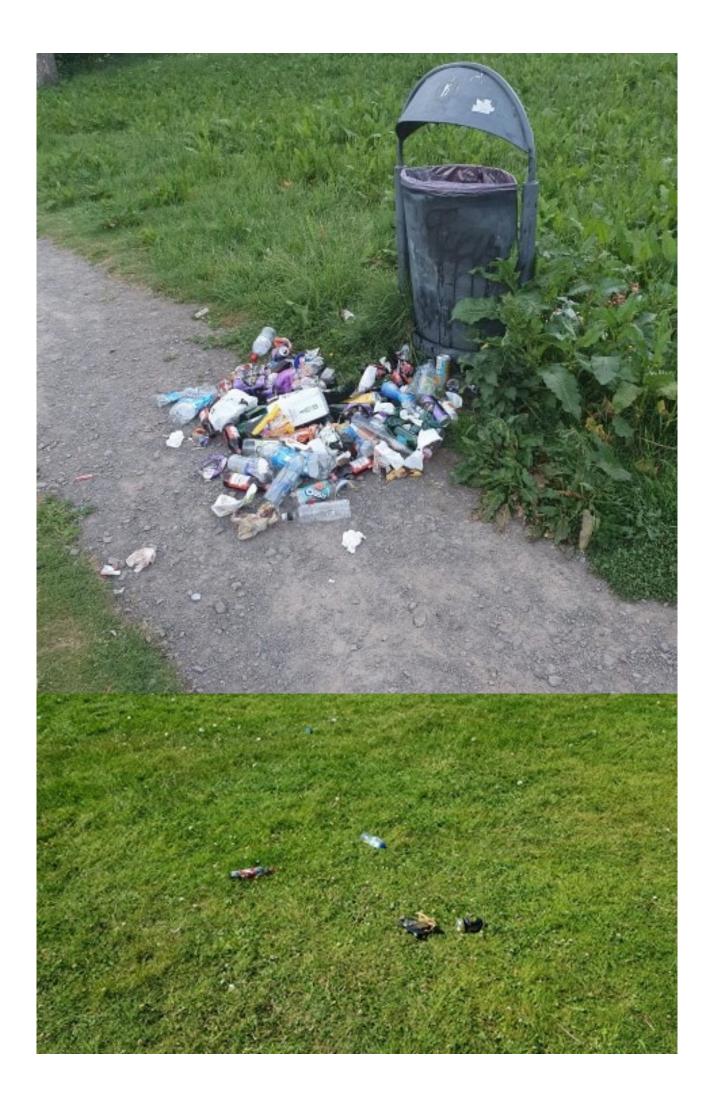

## <u>Litter and rubbish concerns</u> #dundeewestend

Over the weekend, I have had numerous concerns about a minority of people using our local parks in the lovely weather but leaving their rubbish behind them.

The photos below are just a few examples — from Lochee Park and Magdalen Green — and there were also examples on Balgay Hill.

I am grateful for the efforts of council environment staff over the weekend to clean this up and have reported concerns raised by residents.

Most people are sensible enough to use litter bins and tidy behind them and that's the message residents would like everyone to take on board.