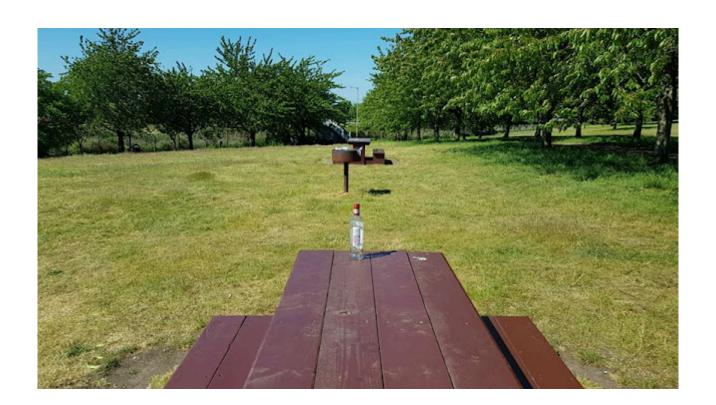

## <u>Litter and rubbish concerns</u> #dundeewestend

Over the weekend, I have had numerous concerns about a minority of people using our local parks in the lovely weather but leaving their rubbish behind them.

The photos below are just a few examples — from Lochee Park and Magdalen Green — and there were also examples on Balgay Hill.

I am grateful for the efforts of council environment staff over the weekend to clean this up and have reported concerns raised by residents.

Most people are sensible enough to use litter bins and tidy behind them and that's the message residents would like everyone to take on board.