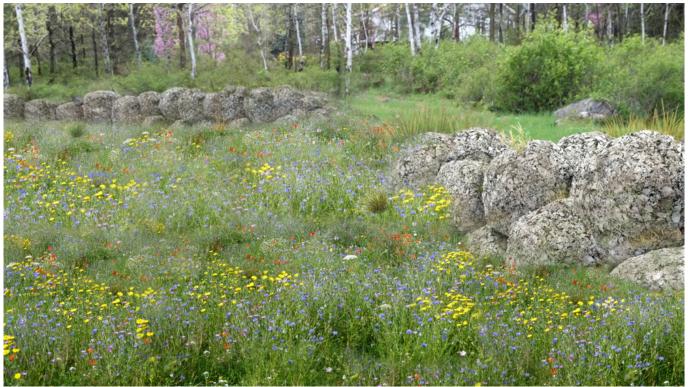

## **Landscape Orbs**

As part of welters commitment to achieving zero waste working practices, all by-product materials produced in cast stone manufacturing is now being utilised as a structural landscape commodity.

Example visual of Landscape Orbs used for bank stabilisation

The Landscape Orbs are created using irregular spheroid formations of cast stone, which are cured into solid forms. These are perfect for uses such as bank stabilisation, erosion protection or as naturalised stone features in their own right.