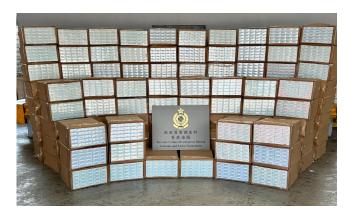

## Hong Kong Customs detects two illicit cigarette smuggling cases with seizures worth about \$54 million (with photos)

Hong Kong Customs detected two large-scale illicit cigarette smuggling cases at the Kwai Chung Customhouse Cargo Examination Compound in the past week, and seized about 15 million suspected illicit cigarettes in total. The estimated market value was about \$54 million with a duty potential of about \$36 million.

In the first case, through risk assessment and intelligence analysis, Customs on September 21 selected and inspected a 20-foot seaborne container, declared as carrying palm oil, arriving in Hong Kong from Cambodia. Upon inspection, Customs officers seized about 4 million suspected illicit cigarettes inside the container.

On September 25, another case was detected in which Customs officers inspected a 40-foot seaborne container, arriving in Hong Kong from South Korea and declared as containing automobile parts. About 11 million suspected illicit cigarettes were seized therein.