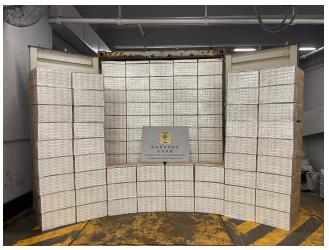

## Hong Kong Customs detects two illicit cigarette smuggling cases with seizures worth about \$54 million (with photos)

Hong Kong Customs detected two large-scale illicit cigarette smuggling cases at the Kwai Chung Customhouse Cargo Examination Compound in the past week, and seized about 15 million suspected illicit cigarettes in total. The estimated market value was about \$54 million with a duty potential of about \$36 million.

In the first case, through risk assessment and intelligence analysis, Customs on September 21 selected and inspected a 20-foot seaborne container, declared as carrying palm oil, arriving in Hong Kong from Cambodia. Upon inspection, Customs officers seized about 4 million suspected illicit cigarettes inside the container.

On September 25, another case was detected in which Customs officers inspected a 40-foot seaborne container, arriving in Hong Kong from South Korea and declared as containing automobile parts. About 11 million suspected illicit cigarettes were seized therein.