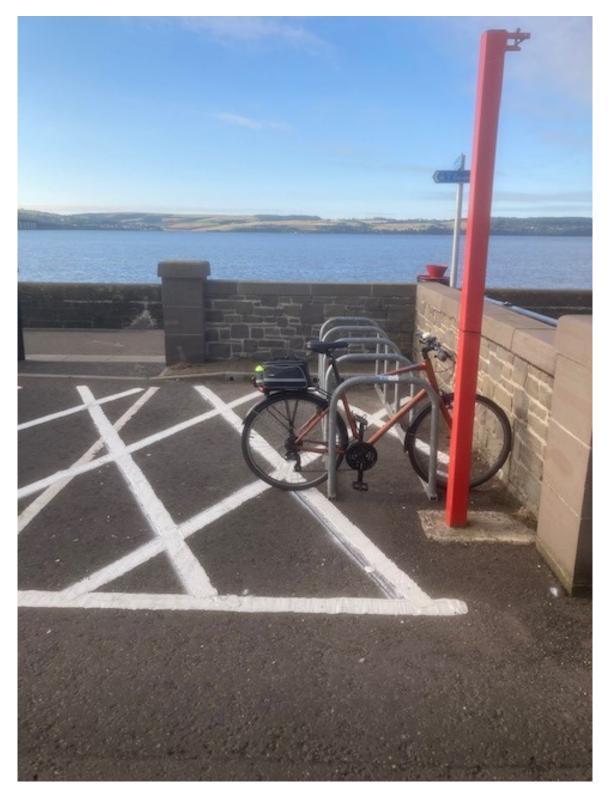

We agreed that some cycle parking provision just east of the car park at the

Bridgeview Station Restaurant would be a good idea, particularly as there was plenty space for this.

Fraser raised this with the City Development Department at the council and received a positive response.

It has taken a little time to deliver as it was tied into another project delivery schedule but we are pleased to say it has now been installed.