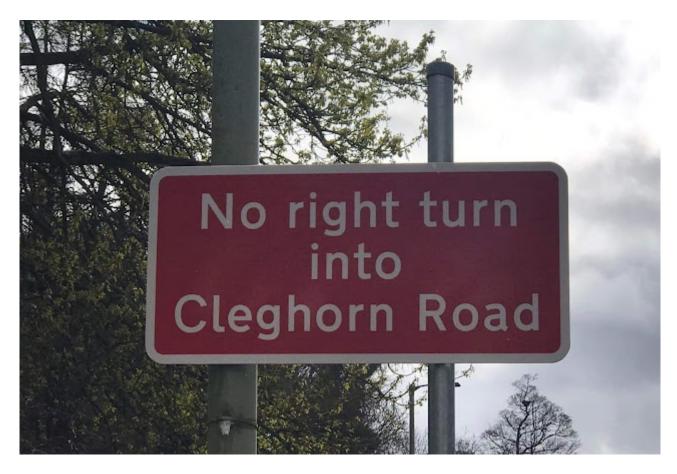

## <u>Getting things done - Lochee</u> <u>Road/Cleghorn Street #dundeewestend</u>

Following the changes to junction arrangements at Lochee Road/Cleghorn Street to prevent some right turns, numerous constituents have contacted me about the need for better signage and also to ensure close monitoring of the junction.

Following my raising this with the City Council, the road safety team leader has undertaken a site visit to the junction and monitoring will continue.

However, if you are going to have signage to highlight the situation — at least get the name of Cleghorn Street correct! I raised this error with the road safety team leader who has replied as follows :

"I will pass it on to the contractor to correct."