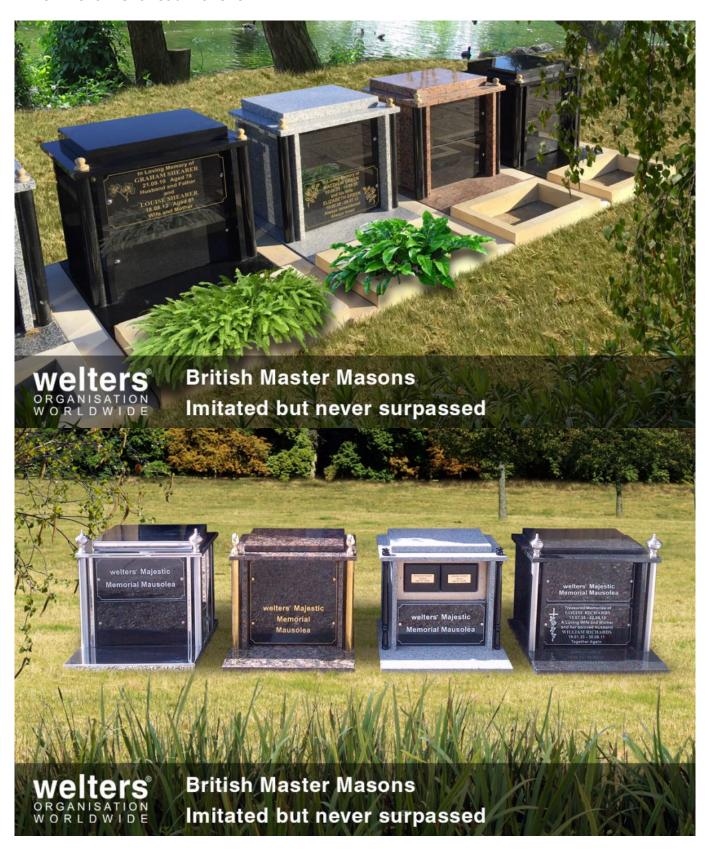

## **Majestic Memorials**

Originative and eye catching. An expression of our preeminent design culture which remains ahead forever.

The post <u>Majestic Memorials</u> appeared first on <u>Latest News</u>.